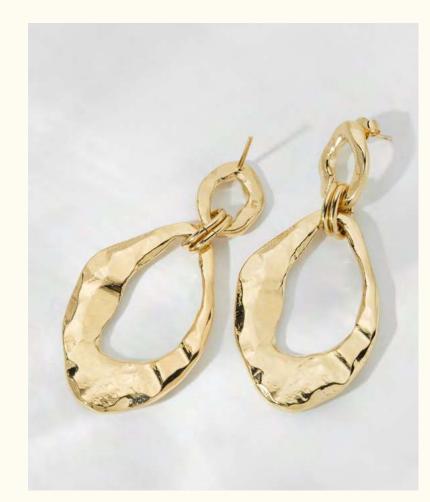

#### Denise

Young and shy woman from the countryside, she's not afraid of anything, expressing her natural authority. One thing leading to another, Denise establishes herself as the lady of the capital.

The jewels are made of brass and tin gilded with fine 24K gold and a semi-precious stone labradorite.

Large earrings LD-DEN-1

Wholesale: 38€ Retail: 95€

Hoops: 3 cm Ø

Bracelet LD-DEN-2

Wholesale: 40€ Retail: 100€ Chain: 19 cm Stone: 0,6 cm Ø Button: 1,7 cm Ø

Pendant necklace LD-DEN-3

Wholesale: 36€ Retail: 90€ Chain: 50 cm Stone: 0,6 cm Ø Button: 1,7 cm Ø

Necklace LD-DEN-4

Wholesale: 50€ Retail: 125€ Chain: 39 cm Stone: 0,6 cm Ø Button: 1,7 cm Ø

Large earrings LD-DEN-7

Wholesale: 42€ Retail: 105€ Length: 6,5 cm Hoops: 3,6 cm Ø Buttons: 1,7 cm Ø

Stud earrings Clip-on stud earrings

Wholesale: 30€ Retail: 75€

Buttons: 1,7 cm Ø

LD-DEN-5LD-DEN-5bis