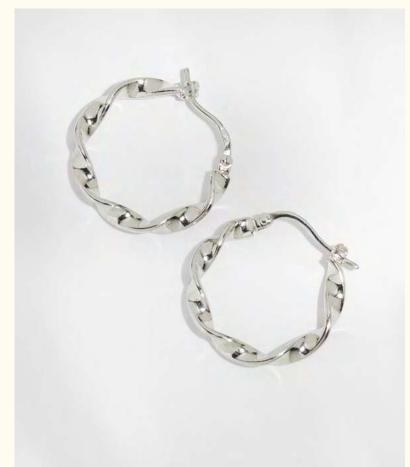

Georgia Large hoop earrings LD-GEO-11arg

Wholesale: 34€ Retail: 85€ Length: 4,2 cm Width: 3,5 cm

Denise Hoops
LD-DEN-1arg

Wholesale: 38€ Retail: 95€ 3 cm Ø

Esméralda Small twisted hoop earrings LD-ESM-4arg