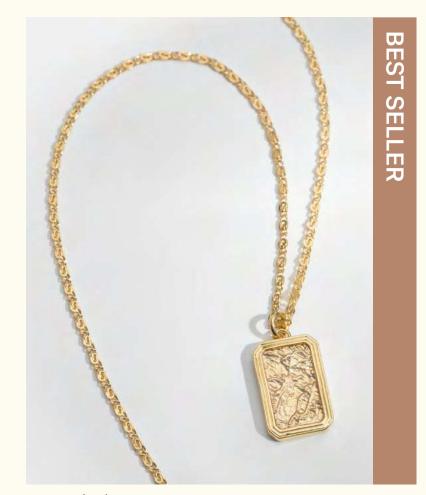

### Jane

Jane, a collection full of freedom, outside the established codes. A spontaneous feminity, delicate and wild, with androgynous accents, which explores all contrasts.

Bangle bracelet LD-JAN-1

Wholesale: 54€ Retail: 135€

6 cm Ø Width: 0,6 cm Adjustable size

Hoop earrings LD-JAN-4

Wholesale: 36€ Retail: 90€

2,5 cm Ø

Medal LD-JAN-2

Wholesale: 42€ Retail: 105€

Chain: 55 cm + 3 cm extension Medal: 2,5 cm Ø

Small hoop earrings LD-JAN-3