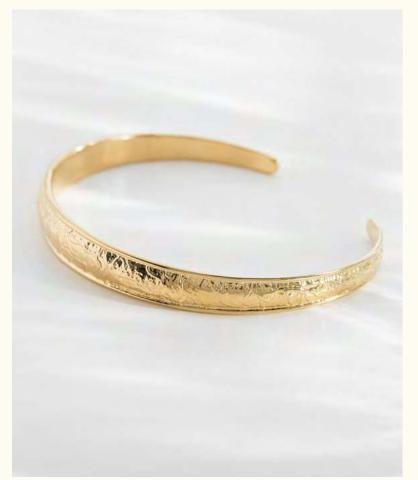

### Jane

Jane, a collection full of freedom, outside the established codes. A spontaneous feminity, delicate and wild, with androgynous accents, which explores all contrasts.

Bangle bracelet LD-JAN-1

Wholesale: 54€ Retail: 135€

6 cm Ø Width: 0,6 cm Adjustable size

Hoop earrings LD-JAN-4

Wholesale: 36€ Retail: 90€

2,5 cm Ø

Medal LD-JAN-2

Wholesale: 42€ Retail: 105€

Chain: 55 cm + 3 cm extension Medal: 2,5 cm Ø

Small hoop earrings LD-JAN-3