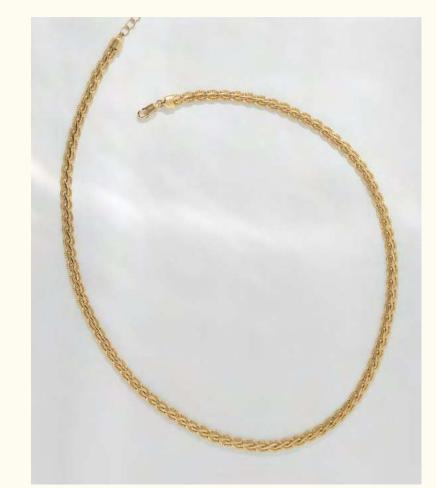

Pendant necklace LD-DEN-3

Wholesale: 36€ Retail: 90€ Chain: 50 cm Stone: 0,6 cm Ø Button: 1,7 cm Ø

Necklace LD-DEN-4

Wholesale: 50€ Retail: 125€ Chain: 39 cm Stone: 0,6 cm Ø Button: 1,7 cm Ø

Large earrings LD-DEN-7