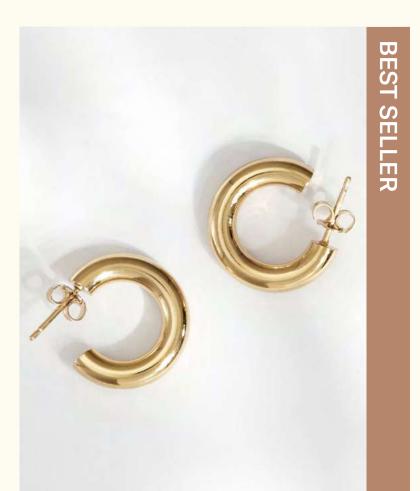

# Georgia

Just like a giddy Indian summer, discover the sensual and warm Georgia. Let the sensuality come into your everyday life through a new collection of fruity and organic jewels.

Bracelet LD-GEO-1

Chain ring LD-GEO-9

Wholesale: 30€ Retail: 75€

Unique size: 52-55 Width: 1,3 cm

Small hoop earrings LD-GEO-10

Wholesale: 36€ Retail: 90€ Length: 3,2 cm Width: 3,2 cm

Large hoop earrings LD-GEO-11

Wholesale: 34€ Retail: 85€ Length: 4,2 cm Width: 3,5 cm