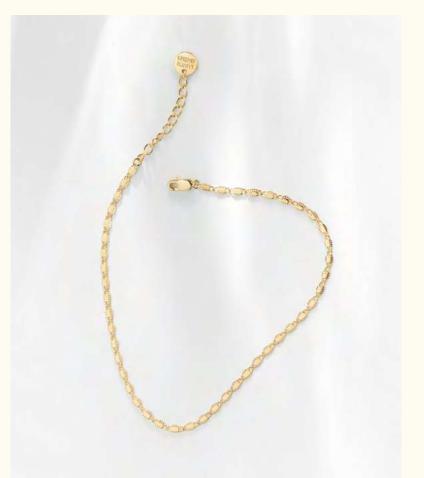

# Ankle bracelets

Augustine - Ankle bracelet LD-AUG-1C Wholesale: 26€ Retail: 65€

Gyptis - Ankle bracelet LD-GYP-6C Wholesale: 28€ Retail: 70€