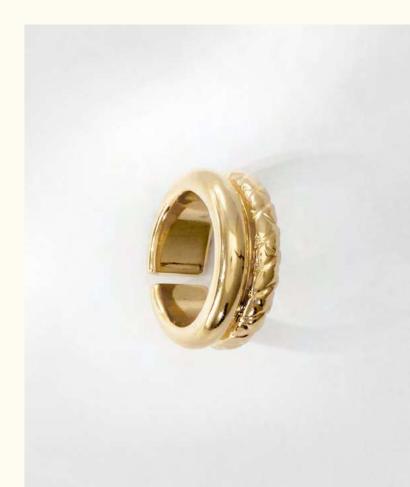

Signet ring LD-GYP-5

Wholesale: 40€ Retail: 100€ Sizes: S (49-52) L (53-56) + transparent enamel Adjustable size

Medal LD-GYP-2

Wholesale: 40€ Retail: 100€ Chain: 50 cm + 3 cm extension Medal: 1,5 × 1 cm + transparent enamel

Small hoop earrings LD-GYP-11

Wholesale: 32€ Retail: 80€

1,5 cm Ø

Large hoop earrings LD-GYP-12

Wholesale: 36€ Retail: 90€

Hoops:  $3 \times 2,5$  cm

Ring LD-GYP-13

Wholesale: 38€ Retail: 95€ Sizes : S (49-52) L (53-56) Adjustable size