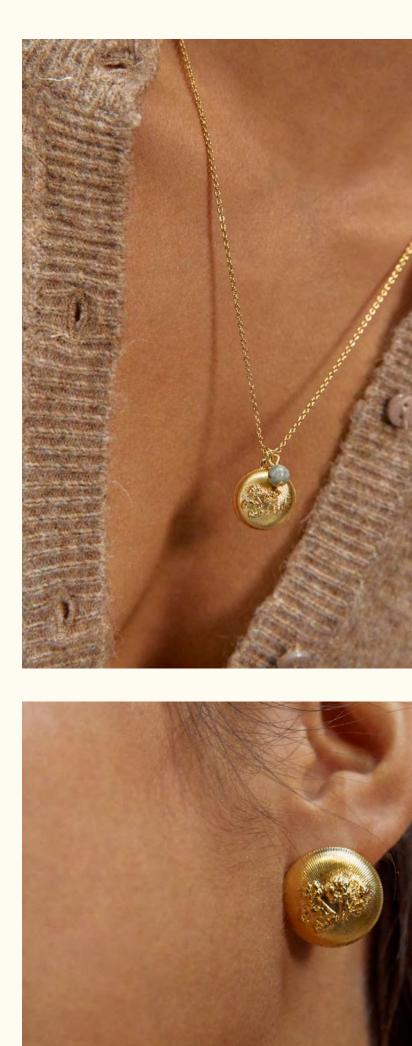

#### Denise

Young and shy woman from the countryside, she's not afraid of anything, expressing her natural authority. One thing leading to another, Denise establishes herself as the lady of the capital.

The jewels are made of brass and tin gilded with fine 24K gold and a semi-precious stone labradorite.

Large earrings LD-DEN-1

Wholesale: 38€ Retail: 95€

Hoops: 3 cm Ø

Bracelet LD-DEN-2

Wholesale: 40€ Retail: 100€ Chain: 19 cm Stone: 0,6 cm Ø Button: 1,7 cm Ø

Pendant necklace LD-DEN-3

Wholesale: 36€ Retail: 90€ Chain: 50 cm Stone: 0,6 cm Ø Button: 1,7 cm Ø

Necklace LD-DEN-4

Wholesale: 50€ Retail: 125€ Chain: 39 cm Stone: 0,6 cm Ø Button: 1,7 cm Ø

Large earrings LD-DEN-7

Wholesale: 42€ Retail: 105€ Length: 6,5 cm Hoops: 3,6 cm Ø Buttons: 1,7 cm Ø

Stud earrings Clip-on stud earrings

Wholesale: 30€ Retail: 75€

Buttons: 1,7 cm Ø

LD-DEN-5LD-DEN-5bis