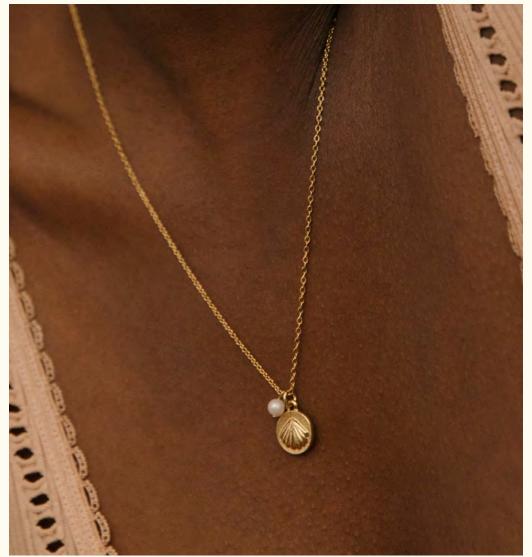

Hair clip LD-OND-1

Wholesale: 34€ Retail: 85€

Length: 6 cm

Small pendant necklace LD-OND-21

Wholesale: 28€ Retail: 70€ Length: 45 cm + 3 cm extension Pendant: 1 cm Ø Pearl ≈ 0,4 cm

Seashell earrings LD-OND-23