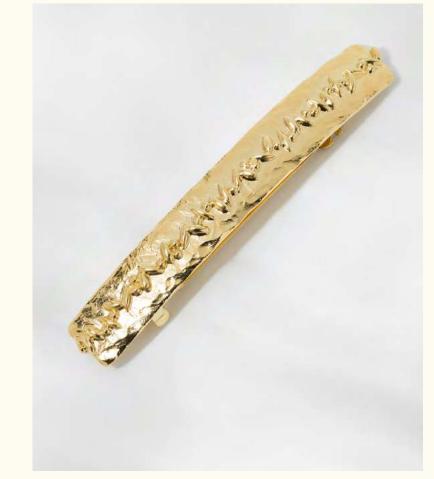

### Jane

Jane, a collection full of freedom, outside the established codes. A spontaneous feminity, delicate and wild, with androgynous accents, which explores all contrasts.

Bangle bracelet LD-JAN-1

Wholesale: 54€ Retail: 135€

Hair clip LD-JAN-11

Wholesale: 34€ Retail: 85€ Length: 9 cm Width: 1,2 cm