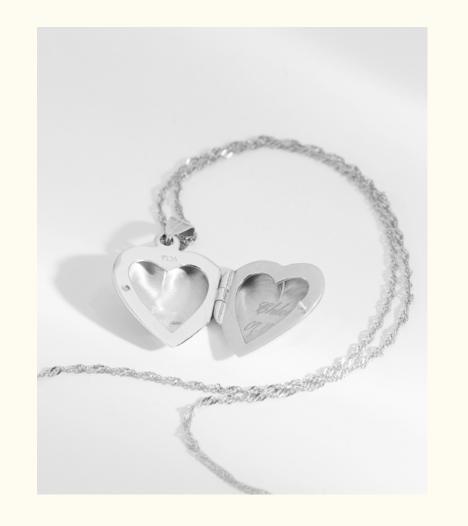

### Silver Ladies

For our 10<sup>th</sup> anniversary, we are re-releasing our iconic pieces in a silver edition! An exclusive selection of 5 jewels to rediscover and dare the mix & match gold / silver.

Georgia Large hoop earrings LD-GEO-11arg

Wholesale: 34€ Retail: 85€ Length: 4,2 cm Width: 3,5 cm

Denise Hoops
LD-DEN-1arg

Wholesale: 38€ Retail: 95€ 3 cm Ø

Esméralda Small twisted hoop earrings LD-ESM-4arg

Wholesale: 26€ Retail: 65€

*Charlotte* Small hoop earrings LD-CHA-5arg

Wholesale: 32€ Retail: 80€ 2 cm Ø