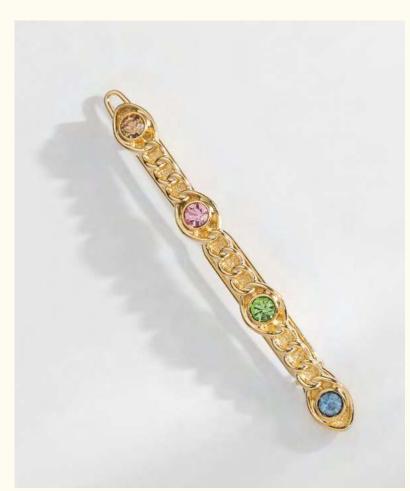

# Ankle bracelets

Augustine - Ankle bracelet LD-AUG-1C Wholesale: 26€ Retail: 65€

Gyptis - Ankle bracelet LD-GYP-6C Wholesale: 28€ Retail: 70€