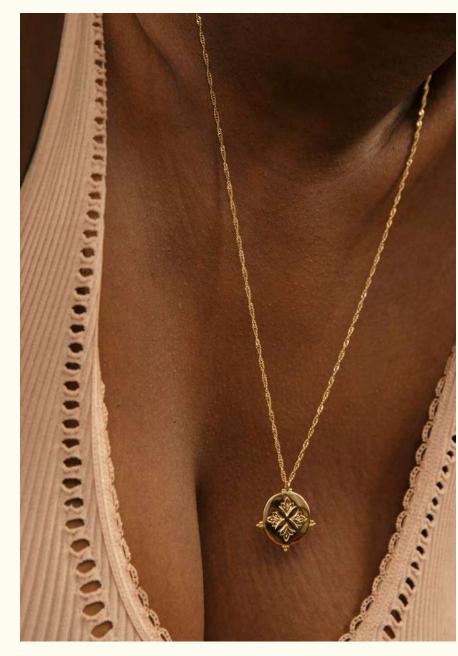

# Gyptis

A sunny collection inspired by the beautiful Marseille. Jewels that seem to be forever chasing the light, yearning for shimmering reflections. A sparkling tribute to this sunny city, a glowing name echoing the legend of its creation.

The jewels are made of brass and tin gilded in 24K fine gold and hand applied transparent enamel.

Pendant necklace LD-GYP-1

Wholesale: 34€ Retail: 85€ Chain: 39 cm + 3 cm extension Pendent: 1 x 0,8 cm + transparent enamel

Signet ring LD-GYP-5

Wholesale: 40€ Retail: 100€ Sizes: S (49-52) L (53-56) + transparent enamel Adjustable size

Medal LD-GYP-2

Wholesale: 40€ Retail: 100€ Chain: 50 cm + 3 cm extension Medal: 1,5 × 1 cm + transparent enamel