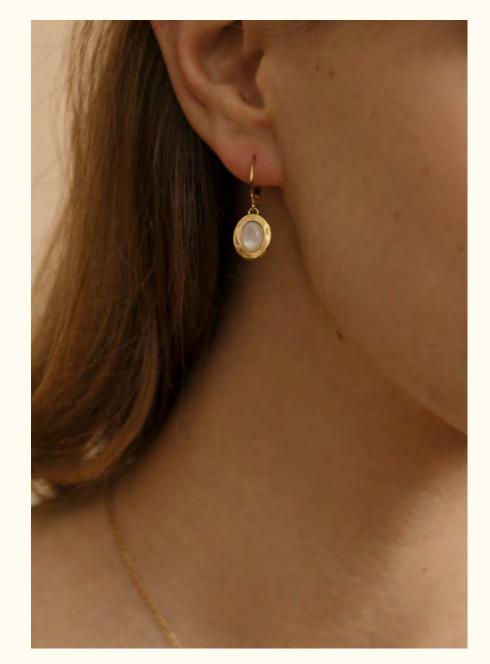

#### Denise

Young and shy woman from the countryside, she's not afraid of anything, expressing her natural authority. One thing leading to another, Denise establishes herself as the lady of the capital.

The jewels are made of brass and tin gilded with fine 24K gold and a semi-precious stone labradorite.

Large earrings LD-DEN-1

Wholesale: 38€ Retail: 95€

Hoops: 3 cm Ø

Bracelet LD-DEN-2

Wholesale: 40€ Retail: 100€ Chain: 19 cm Stone: 0,6 cm Ø Button: 1,7 cm Ø

Pendant necklace LD-DEN-3

Wholesale: 36€ Retail: 90€ Chain: 50 cm Stone: 0,6 cm Ø Button: 1,7 cm Ø

Necklace LD-DEN-4

Wholesale: 50€ Retail: 125€ Chain: 39 cm Stone: 0,6 cm Ø Button: 1,7 cm Ø

Large earrings LD-DEN-7

Wholesale: 42€ Retail: 105€ Length: 6,5 cm Hoops: 3,6 cm Ø Buttons: 1,7 cm Ø

Stud earrings Clip-on stud earrings

Wholesale: 30€ Retail: 75€

Buttons: 1,7 cm Ø

LD-DEN-5LD-DEN-5bis