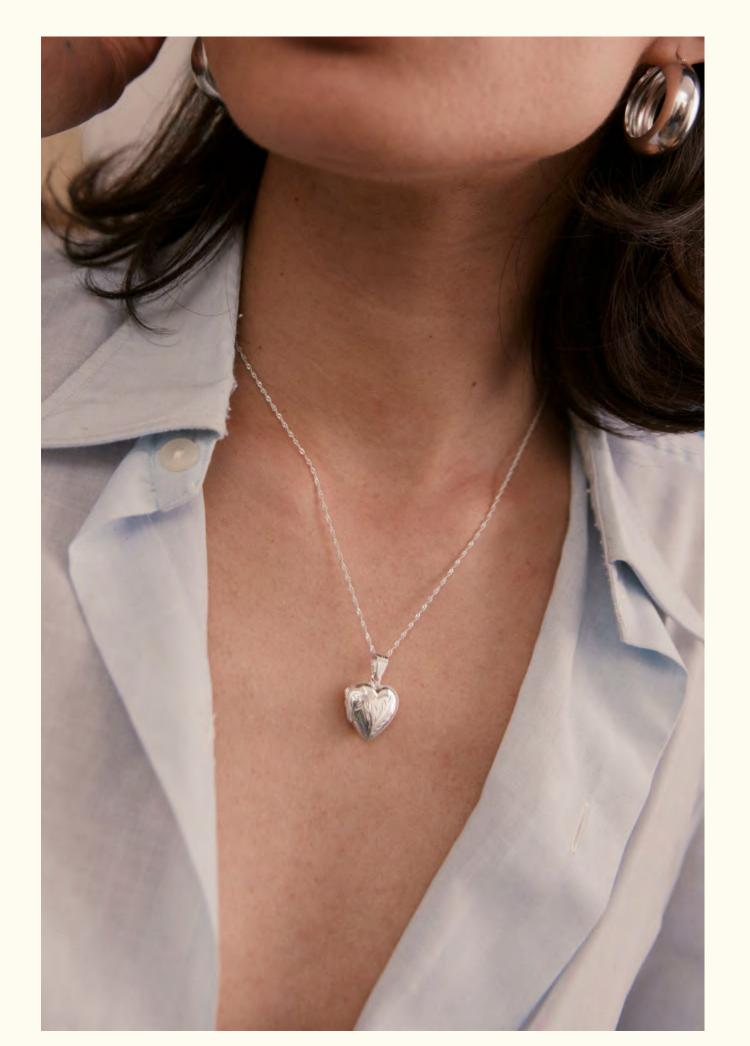

9

Wholesale: 32€ Retail: 80€ Sizes : S (49-52) L (53-55)



Double ring LD-JAN-10

Wholesale: 34€ Retail: 85€ Sizes : S (49-52) L (53-55)



Hair clip LD-JAN-11

Wholesale: 34€ Retail: 85€ Length: 9 cm Width: 1,2 cm

#### Carrie

Is not only a collection but also a state of mind. A drop of carefreeness, a pinch of craziness and so much creativity have given birth to this playful and colorful jewelry.



















Bracelet LD-CAR-1

Wholesale: 30€ Retail: 75€

Chain: 16 cm + 2 cm extension



Necklace LD-CAR-2

Wholesale: 38€ Retail: 95€ Chain: 39 cm + 3 cm extension



Hair clip LD-CAR-4

Wholesale: 28€ Retail: 70€

Length: 6 cm

# Eve

Inspired by those glowing spring women, whose heart beat at the arrival of this new season, it offers our flowering secrets to the sweetest haven.









Medallion - Vermeil LD-EVE-1

Wholesale: 72€ Retail: 180€ Chain: 45 cm Medal: 1,7 x 1,8 x 0,6 cm





Medallion - Silver 925 LD-EVE-1arg

Wholesale: 56€ Retail: 140€ Chain: 45 cm Medal: 1,7 x 1,8 x 0,6 cm



# Gyptis

A sunny collection inspired by the beautiful Marseille. Jewels that seem to be forever chasing the light, yearning for shimmering reflections. A sparkling tribute to this sunny city, a glowing name echoing the legend of its creation.













The jewels are made of brass and tin gilded in 24K fine gold and hand applied transparent enamel.





Pendant necklace LD-GYP-1

Wholesale: 34€ Retail: 85€ Chain: 39 cm + 3 cm extension Pendent: 1 x 0,8 cm + transparent enamel



Signet ring LD-GYP-5

Wholesale: 40€ Retail: 100€ Sizes: S (49-52) L (53-56) + transparent ename