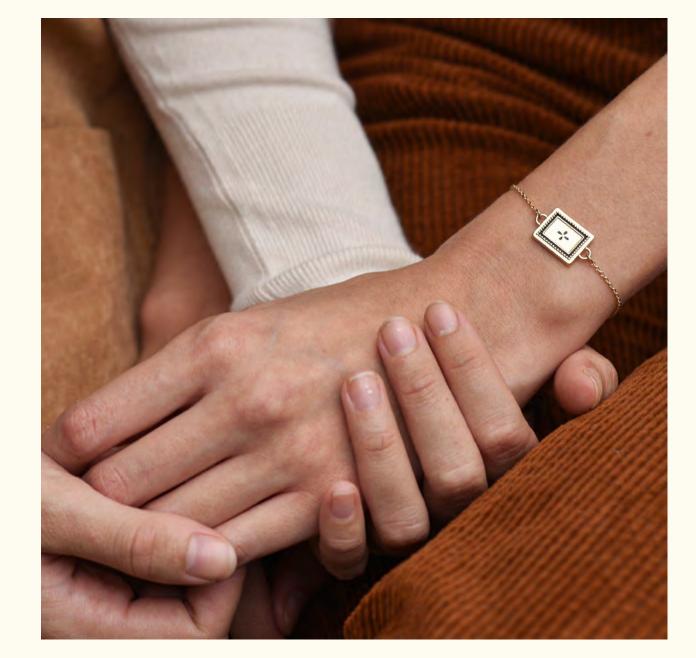

# Gyptis

A sunny collection inspired by the beautiful Marseille. Jewels that seem to be forever chasing the light, yearning for shimmering reflections. A sparkling tribute to this sunny city, a glowing name echoing the legend of its creation.

The jewels are made of brass and tin gilded in 24K fine gold and hand applied transparent enamel.

Pendant necklace LD-GYP-1

Wholesale: 34€ Retail: 85€ Chain: 39 cm + 3 cm extension Pendent: 1 x 0,8 cm + transparent enamel