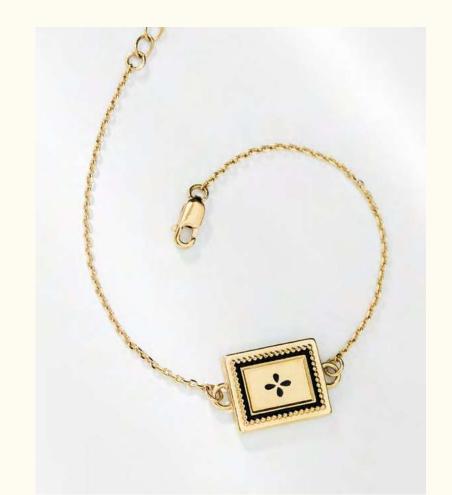

#### Claire

She dreams of a world where she will be happy amidst the sound of her children's laughter and the smiles of the man she loves...

The jewels are made of brass, gilded in 24K fine gold and adorned with little crosses.

Bracelet LD-CLA-1

Wholesale: 20€ Retail: 50€ Length: 14 cm + 2 cm extension

Necklace LD-CLA-2

Wholesale: 26€ Retail: 65€

Chain: 39 cm + 5 cm extension

Pendant necklace LD-CLA-3

Wholesale: 24€ Retail: 60€

Chain: 45 cm