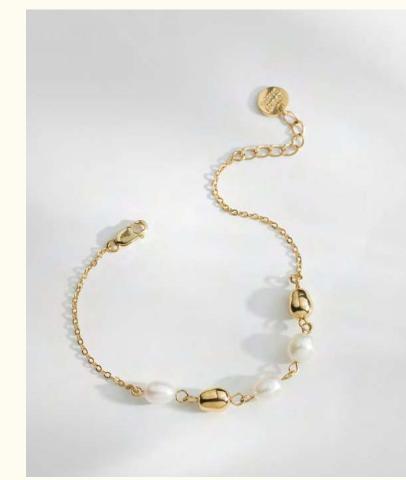

Wholesale: 40€ Retail: 100€

Sizes: S (47-49) M (52-54) L (56-58)

Pearls bracelet LD-LIS-5

Wholesale: 32€ Retail: 80€

Chain: 14 cm + 2 cm extension Golden & freshwater pearls ≈ 0,5 cm

Necklace LD-LIS-6

Wholesale: 38€ Retail: 95€