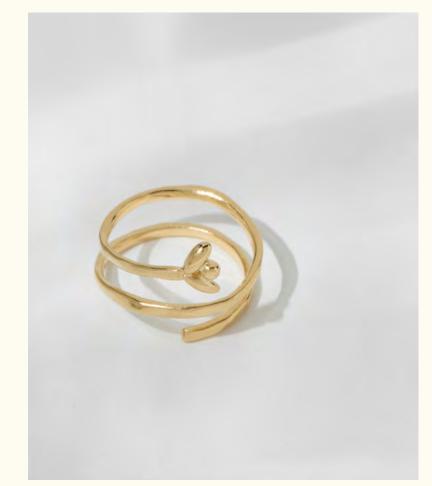

### Jane

Jane, a collection full of freedom, outside the established codes. A spontaneous feminity, delicate and wild, with androgynous accents, which explores all contrasts.

Bangle bracelet LD-JAN-1

Wholesale: 54€ Retail: 135€

6 cm Ø Width: 0,6 cm Adjustable size

Hoop earrings LD-JAN-4

Wholesale: 36€ Retail: 90€

2,5 cm Ø

Medal LD-JAN-2

Wholesale: 42€ Retail: 105€

Chain: 55 cm + 3 cm extension Medal: 2,5 cm Ø

Small hoop earrings LD-JAN-3

Wholesale: 26€ Retail: 65€

1 cm Ø

Large earrings LD-JAN-7

Wholesale: 50€ Retail: 125€ Length: 5 cm Width: 2,7 cm

Long earrings Clip-on long earrings

Wholesale: 48€ Retail: 120€ egs - LD-JAN-6bis Length: 6,2 cm

- LD-JAN-6

Small ring LD-JAN-8

Wholesale: 26€ Retail: 65€ Sizes: S (49-50) M (51-52) L (53-54)

Ring LD-JAN-9

Wholesale: 32€ Retail: 80€ Sizes : S (49-52) L (53-55)

Double ring LD-JAN-10

Wholesale: 34€ Retail: 85€ Sizes : S (49-52) L (53-55)