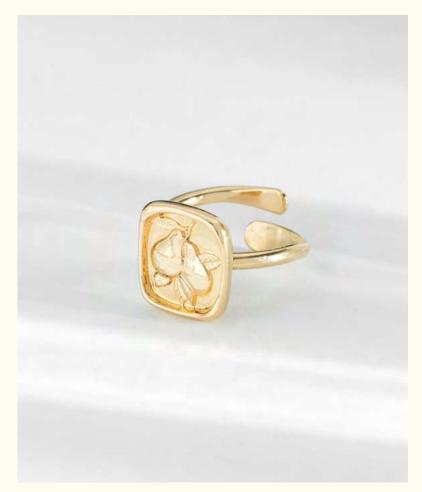

Pear ring LD-GEO-3

Wholesale: 34€ Retail: 85€ Frame: 1,4 × 1,2 cm Adjustable size

Long earrings LD-GEO-5

Wholesale: 44€ Retail: 110€ Length: 5,2 cm Frames: 1,4 × 1,2 cm Asymmetric earrings

Large hoop earrings Clip-on large hoop earrings