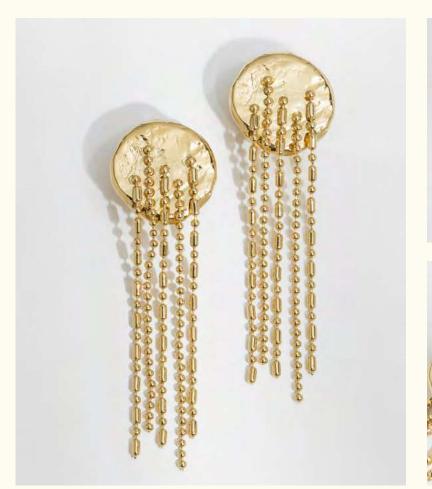

#### Sarah

In the ballroom of the Grand Hotel the guests are quiet. In the center, under the radiance of an gigantic crystal chandelier, a velvet canopy awaits the heroine of the day. A woman of light, daring and reckless, she radiates through her presence. Jewels that offer the most beautiful shine for everyday occasions such as the biggest receptions.

The jewels are made of brass, gilded in 24K fine gold.

Bracelet LD-SAR-1

Wholesale: 40€ Retail: 100€

Max length: 18 cm Medal: 1,8 x 1,5 cm

Necklace LD-SAR-2

Wholesale: 50€ Retail: 125€ Max length: 42 cm Medal: 1,8 x 1,5 cm

Pendant necklace LD-SAR-3

Wholesale: 34€ Retail: 85€ Chain: 40 cm + 3 cm extension Medal: 1,8 x 1,5 cm

Long earrings LD-SAR-4

Wholesale: 44€ Retail: 110€

Length: 5 cm