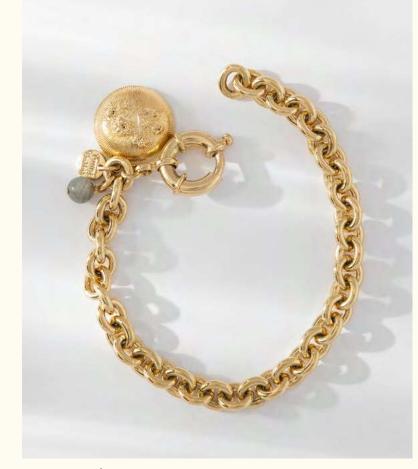

#### Denise

Young and shy woman from the countryside, she's not afraid of anything, expressing her natural authority. One thing leading to another, Denise establishes herself as the lady of the capital.

The jewels are made of brass and tin gilded with fine 24K gold and a semi-precious stone labradorite.

Large earrings LD-DEN-1

Wholesale: 38€ Retail: 95€

Hoops: 3 cm Ø

Bracelet LD-DEN-2

Wholesale: 40€ Retail: 100€ Chain: 19 cm Stone: 0,6 cm Ø Button: 1,7 cm Ø

Pendant necklace LD-DEN-3

Wholesale: 36€ Retail: 90€ Chain: 50 cm Stone: 0,6 cm Ø Button: 1,7 cm Ø

Necklace LD-DEN-4

Wholesale: 50€ Retail: 125€ Chain: 39 cm Stone: 0,6 cm Ø Button: 1,7 cm Ø

Large earrings LD-DEN-7