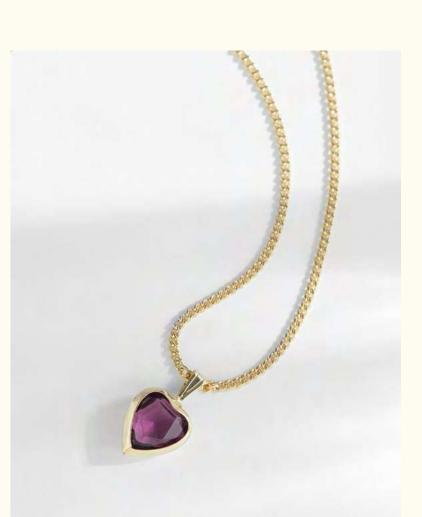

2 cm Ø Heart: 1 cm

Ametyst-colored pendant necklace LD-NIK-4A

Wholesale: 30€ Retail: 75€

Chain: 40 cm + 3 cm extension Heart: 1 cm

Crystal-colored hoops earrings LD-NIK-3C

Wholesale: 36€ Retail: 90€ Hoops: 2 cm Ø Heart: 1 cm

Crystal-colored pendant necklace LD-NIK-4C

Wholesale: 30€ Retail: 75€ Chain: 40 cm + 3 cm extension Heart: 1 cm