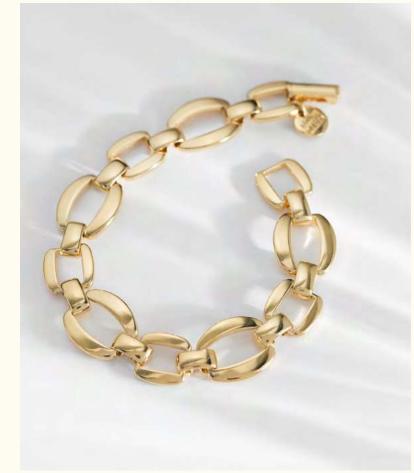

iscover the sensual and warm Georgia. Let the sensuality come into your everyday life through a new collection of fruity and organic jewels.







Bracelet LD-GEO-1

Wholesale: 28€ Retail: 70€

Chain: 14 cm + 2 cm extension Frame: 1,4 × 1,2 cm



Stud earrings LD-GEO-4

Wholesale: 28€ Retail: 70€ Frames: 1,4 × 1,2 cm Asymmetric pattern



Pendant necklace LD-GEO-2

Wholesale: 32€ Retail: 80€ Chain: 42 cm + 3 cm extension Frame: 1,4 × 1,2 cm



Pear ring LD-GEO-3

Wholesale: 34€ Retail: 85€ Frame: 1,4 × 1,2 cm Adjustable size



Long earrings LD-GEO-5

Wholesale: 44€ Retail: 110€ Length: 5,2 cm Frames: 1,4 × 1,2 cm Asymmetric earrings





Large hoop earrings Clip-on large hoop earrings

Wholesale: 42€ Retail: 105€ Length: 5,5 cm Width: 3,2 cm Asymmetric earrings





LD-GEO-6LD-GEO-6bis



Chain bracelet LD-GEO-7

Wholesale: 32€ Retail: 80€ Length: 16 cm Width: 1,3 cm



Chain necklace LD-GEO-8

Wholesale: 40€ Retail: 100€ Length: 40 cm Width: 1,3 cm



Chain ring LD-GEO-9

Wholesale: 30€ Retail: 75€

Unique size: 52-55 Width: 1,3 cm



Small hoop earrings LD-GEO-10

Wholesale: 36€ Retail: 90€ Length: 3,2 cm Width: 3,2 cm





Large hoop earrings LD-GEO-11

Wholesale: 34€ Retail: 85€ Length: 4,2 cm Width: 3,5 cm



Thin ring LD-GEO-12

Wholesale: 26€ Retail: 65€

Adjustable size



Large ring LD-GEO-13

Wholesale: 36€ Retail: 90€ Sizes: S (49-52) L (53-56)



Hair clip LD-GEO-14

Wholesale: 26€ Retail: 65€

Length: 7,5 cm

#### Shéhérazade

With her several facets character, she is elusive. In this collection, our jewels embody a pluralist and mysterious woman, but also fr