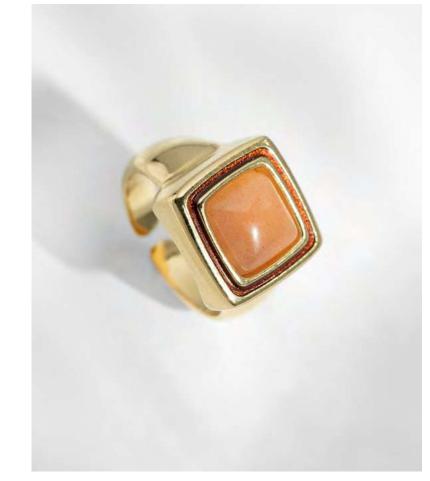

Pear ring LD-GEO-3

Wholesale: 34€ Retail: 85€ Frame: 1,4 × 1,2 cm Adjustable size

Long earrings LD-GEO-5

Wholesale: 44€ Retail: 110€ Length: 5,2 cm Frames: 1,4 × 1,2 cm Asymmetric earrings

Large hoop earrings Clip-on large hoop earrings