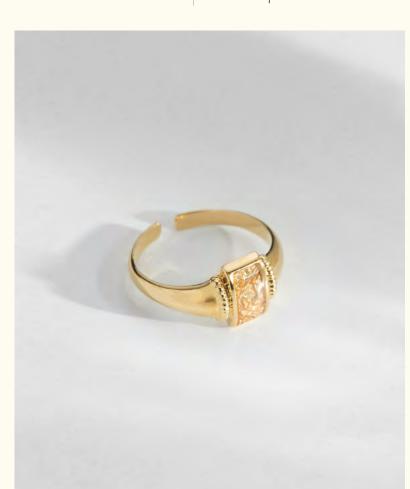

- LD-JAN-6

Small ring LD-JAN-8

Wholesale: 26€ Retail: 65€ Sizes: S (49-50) M (51-52) L (53-54)

Ring LD-JAN-9

Wholesale: 32€ Retail: 80€ Sizes : S (49-52) L (53-55)

Double ring LD-JAN-10

Wholesale: 34€ Retail: 85€ Sizes : S (49-52) L (53-55)