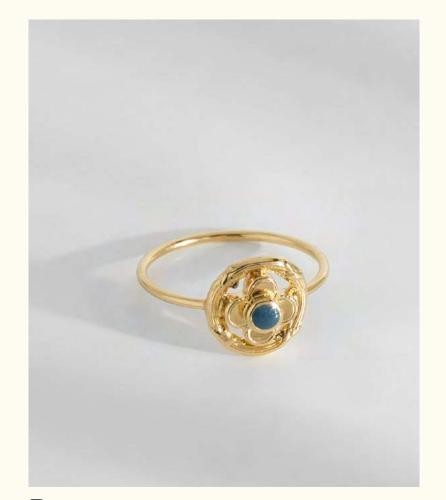

#### Madeleine

Gripping the reigns on her own life, she realizes before anyone that to be a woman is to have power – true power. Such tenacity is rare, but Madeleine shines in this world of shadows.

The jewels are made of brass and tin gilded in 24K fine gold and hand applied bleu enamel.

Chain: 14 cm + 2 cm extension

Pendant necklace LD-MAD-4

Wholesale: 32€ Retail: 80€

Chain: 40 cm Pendant: 1 cm Ø

Earrings LD-MAD-6

Wholesale: 32€ Retail: 80€

1 cm Ø

Ring LD-MAD-8