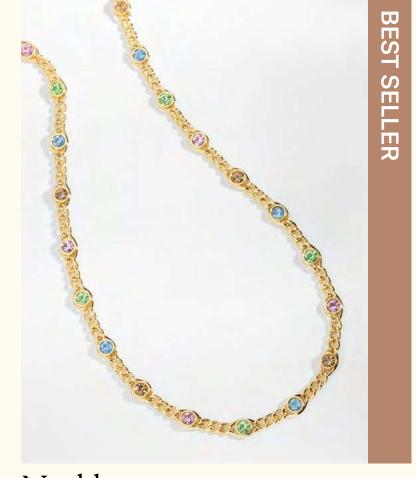

# Ankle bracelets

Augustine - Ankle bracelet LD-AUG-1C Wholesale: 26€ Retail: 65€

Gyptis - Ankle bracelet LD-GYP-6C Wholesale: 28€ Retail: 70€