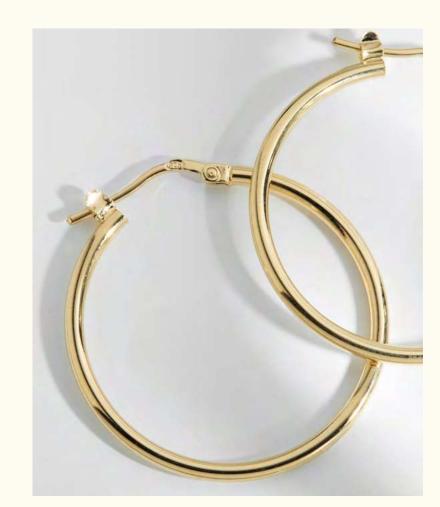

## Augustine

In his dreamy memories, Marcel Pagnol paints a portrait of his mother Augustine. An ageless mother described by a son who freezes her in eternal youth.

Bracelet LD-AUG-1

Wholesale: 20€ Retail: 50€

Chain: 14 cm + 2 cm extension

Necklace LD-AUG-2

Wholesale: 26€ Retail: 65€

Chain: 38 cm + 5 cm extension

Small hoop earrings LD-AUG-4

Wholesale: 22€ Retail: 55€ Hoops: 1,4 cm Ø

Medium hoop earrings LD-AUG-5

Wholesale: 22€ Retail: 55€ Hoops: 2 cm Ø

Large hoop earrings LD-AUG-6

Wholesale: 24€ Retail: 60€

Hoops: 3 cm Ø