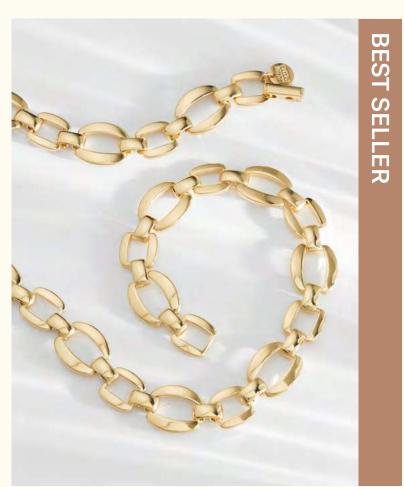

fe through a new collection of fruity and organic jewels.







Bracelet LD-GEO-1

Wholesale: 28€ Retail: 70€

Chain: 14 cm + 2 cm extension Frame: 1,4 × 1,2 cm



Stud earrings LD-GEO-4

Wholesale: 28€ Retail: 70€ Frames: 1,4 × 1,2 cm Asymmetric pattern



Pendant necklace LD-GEO-2

Wholesale: 32€ Retail: 80€ Chain: 42 cm + 3 cm extension Frame: 1,4 × 1,2 cm



Pear ring LD-GEO-3

Wholesale: 34€ Retail: 85€ Frame: 1,4 × 1,2 cm Adjustable size



Long earrings LD-GEO-5

Wholesale: 44€ Retail: 110€ Length: 5,2 cm Frames: 1,4 × 1,2 cm Asymmetric earrings





Large hoop earrings Clip-on large hoop earrings

Wholesale: 42€ Retail: 105€ Length: 5,5 cm Width: 3,2 cm Asymmetric earrings





LD-GEO-6LD-GEO-6bis



Chain bracelet LD-GEO-7

Wholesale: 32€ Retail: 80€ Length: 16 cm Width: 1,3 cm



Chain necklace LD-GEO-8

Wholesale: 40€ Retail: 100€ Length: 40 cm Width: 1,3 cm



Chain ring LD-GEO-9

Wholesale: 30€ Retail: 75€

Unique size: 52-55 Width: 1,3 cm



Small hoop earrings LD-GEO-10

Wholesale: 36€ Retail: 90€ Length: 3,2 cm Width: 3,2 cm





Large hoop earrings LD-GEO-11

Wholesale: 34€ Retail: 85€ Length: 4,2 cm Width: 3,5 cm



Thin ring LD-GEO-12

Wholesale: 26€ Retail: 65€

Adjustable size



Large ring LD-GEO-13

Wholesale: 36€ Retail: 90€ Sizes: S (49-52) L (53-56)



Hair clip LD-GEO-14

Wholesale: 26€ Retail: 65€

Length: 7,5 cm

#### Shéhérazade

With her several facets character, she is elusive. In this collection, our jewels embody a pluralist and mysterious woman, but also free, who never stops living.

















Loving medal LD-SHE-1

Wholesale: 30€