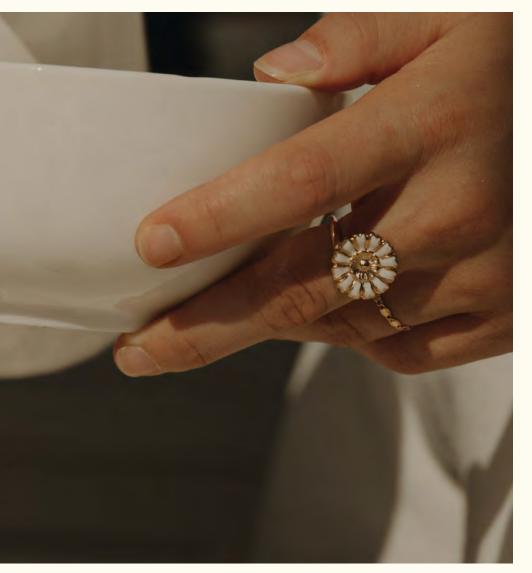

#### Henriette

At first sight, she seems timid, but give her the chance to get to know you and discover her true character... on a trip to the country.

The jewels are made of brass and tin gilded in 24K fine gold and hand applied pearly enamel.

Long earrings LD-HEN-3

Wholesale: 42€ Retail: 105€

Length: 4,3 cm

Small pendant necklace LD-HEN-6

Wholesale: 30€ Retail: 75€ Chain: 45 cm + 3 cm extension Flower: 1,6 cm Ø

Small ring LD-HEN-8

Wholesale: 34€ Retail: 85€

Flower: 1,6 cm Ø Adjustable size

Hair clip LD-HEN-11

Wholesale: 30€ Retail: 75€

Length: 6,5 cm