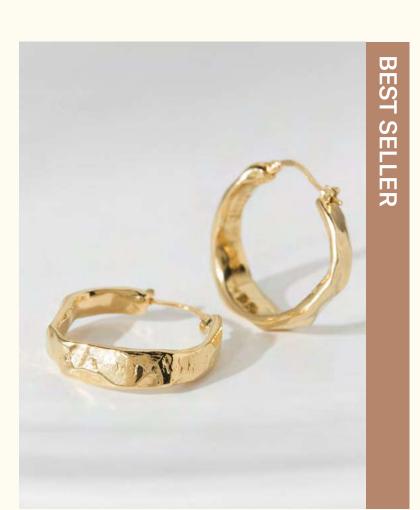

Small hoop earrings LD-GYP-11

Wholesale: 32€ Retail: 80€

1,5 cm Ø

Large hoop earrings LD-GYP-12

Wholesale: 36€ Retail: 90€

Hoops:  $3 \times 2,5$  cm

Ring LD-GYP-13

Wholesale: 38€ Retail: 95€ Sizes : S (49-52) L (53-56) Adjustable size