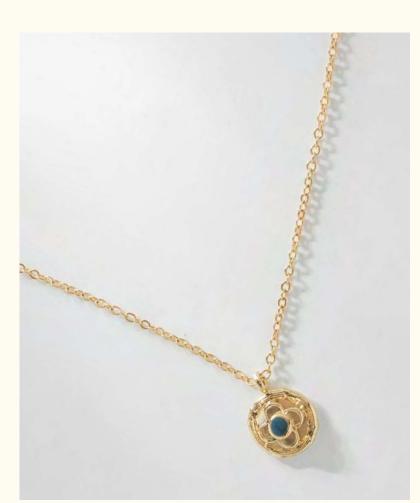

#### Madeleine

Gripping the reigns on her own life, she realizes before anyone that to be a woman is to have power – true power. Such tenacity is rare, but Madeleine shines in this world of shadows.

The jewels are made of brass and tin gilded in 24K fine gold and hand applied bleu enamel.

Chain: 14 cm + 2 cm extension

Pendant necklace LD-MAD-4

Wholesale: 32€ Retail: 80€

Chain: 40 cm Pendant: 1 cm Ø

Earrings LD-MAD-6

Wholesale: 32€ Retail: 80€

1 cm Ø

Ring LD-MAD-8