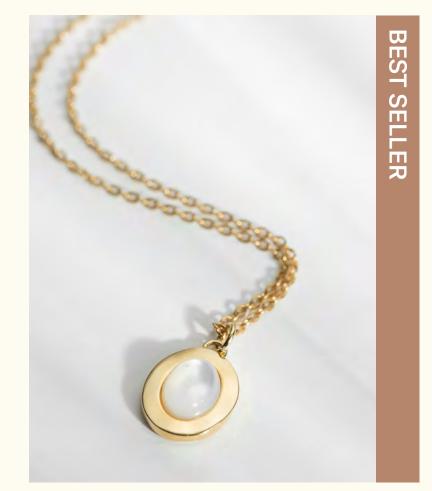

#### Denise

Young and shy woman from the countryside, she's not afraid of anything, expressing her natural authority. One thing leading to another, Denise establishes herself as the lady of the capital.

The jewels are made of brass and tin gilded with fine 24K gold and a semi-precious stone labradorite.

Large earrings LD-DEN-1

Wholesale: 38€ Retail: 95€

Hoops: 3 cm Ø

Bracelet LD-DEN-2

Wholesale: 40€ Retail: 100€ Chain: 19 cm Stone: 0,6 cm Ø Button: 1,7 cm Ø

Pendant necklace LD-DEN-3

Wholesale: 36€ Retail: 90€ Chain: 50 cm Stone: 0,6 cm Ø Button: 1,7 cm Ø

Necklace LD-DEN-4

Wholesale: 50€ Retail: 125€ Chain: 39 cm Stone: 0,6 cm Ø Button: 1,7 cm Ø

Large earrings LD-DEN-7