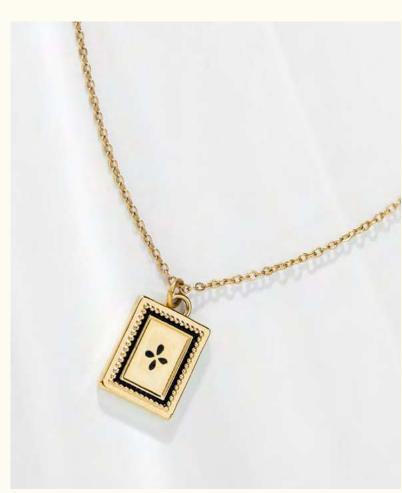

#### Claire

She dreams of a world where she will be happy amidst the sound of her children's laughter and the smiles of the man she loves...

The jewels are made of brass, gilded in 24K fine gold and adorned with little crosses.

Bracelet LD-CLA-1

Wholesale: 20€ Retail: 50€ Length: 14 cm + 2 cm extension

Necklace LD-CLA-2

Wholesale: 26€ Retail: 65€

Chain: 39 cm + 5 cm extension

Pendant necklace LD-CLA-3

Wholesale: 24€ Retail: 60€

Chain: 45 cm