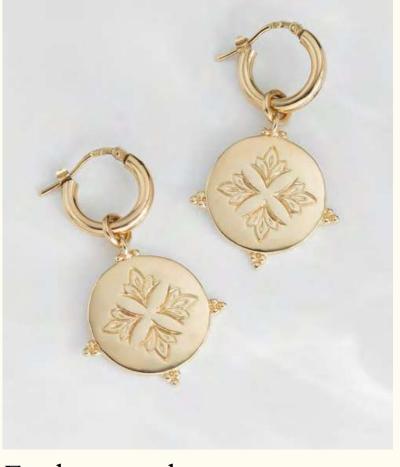

# Georgia

Just like a giddy Indian summer, discover the sensual and warm Georgia. Let the sensuality come into your everyday life through a new collection of fruity and organic jewels.

Bracelet LD-GEO-1

Wholesale: 28€ Retail: 70€

Chain: 14 cm + 2 cm extension Frame: 1,4 × 1,2 cm

Stud earrings LD-GEO-4

Wholesale: 28€ Retail: 70€ Frames: 1,4 × 1,2 cm Asymmetric pattern

Pendant necklace LD-GEO-2

Wholesale: 32€ Retail: 80€ Chain: 42 cm + 3 cm extension Frame: 1,4 × 1,2 cm

Pear ring LD-GEO-3

Wholesale: 34€ Retail: 85€ Frame: 1,4 × 1,2 cm Adjustable size

Long earrings LD-GEO-5

Wholesale: 44€ Retail: 110€ Length: 5,2 cm Frames: 1,4 × 1,2 cm Asymmetric earrings

Large hoop earrings Clip-on large hoop earrings

Wholesale: 42€ Retail: 105€ Length: 5,5 cm Width: 3,2 cm Asymmetric earrings

LD-GEO-6LD-GEO-6bis

Chain bracelet LD-GEO-7

Wholesale: 32€ Retail: 80€ Length: 16 cm Width: 1,3 cm

Chain necklace LD-GEO-8

Wholesale: 40€ Retail: 100€ Length: 40 cm Width: 1,3 cm

Chain ring LD-GEO-9

Wholesale: 30€ Retail: 75€

Unique size: 52-55 Width: 1,3 cm

Small hoop earrings LD-GEO-10

Wholesale: 36€ Retail: 90€ Length: 3,2 cm Width: 3,2 cm

Large hoop earrings LD-GEO-11

Wholesale: 34€ Retail: 85€ Length: 4,2 cm Width: 3,5 cm