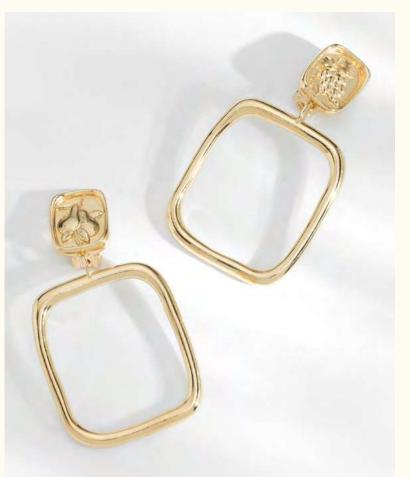

# Gyptis

A sunny collection inspired by the beautiful Marseille. Jewels that seem to be forever chasing the light, yearning for shimmering reflections. A sparkling tribute to this sunny city, a glowing name echoing the legend of its creation.

The jewels are made of brass and tin gilded in 24K fine gold and hand applied transparent enamel.

Pendant necklace LD-GYP-1

Wholesale: 34€ Retail: 85€ Chain: 39 cm + 3 cm extension Pendent: 1 x 0,8 cm + transparent enamel

Earrings LD-GYP-8

Wholesale: 30€ Retail: 75€ Length: 2,2 cm Width: 1,5 cm

Chain ring LD-GYP-9

Wholesale: 26€ Retail: 65€ Unique size: 52-53 Width: 0,5 cm

Bangle bracelet LD-GYP-10

Wholesale: 54€ Retail: 135€ 6 cm Ø Width: 0,8 cm Adjustable size