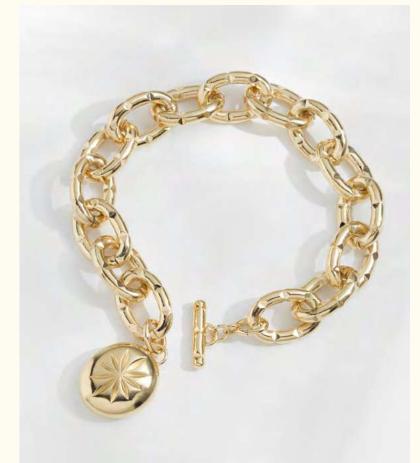

The jewels are made of brass and tin gilded with fine 24K gold and a semi-precious stone labradorite.

Large earrings LD-DEN-1

Wholesale: 38€ Retail: 95€

Hoops: 3 cm Ø

Bracelet LD-DEN-2

Wholesale: 40€ Retail: 100€ Chain: 19 cm Stone: 0,6 cm Ø Button: 1,7 cm Ø

Pendant necklace LD-DEN-3

Wholesale: 36€ Retail: 90€ Chain: 50 cm Stone: 0,6 cm Ø Button: 1,7 cm Ø

Necklace LD-DEN-4

Wholesale: 50€ Retail: 125€ Chain: 39 cm Stone: 0,6 cm Ø Button: 1,7 cm Ø

Large earrings LD-DEN-7