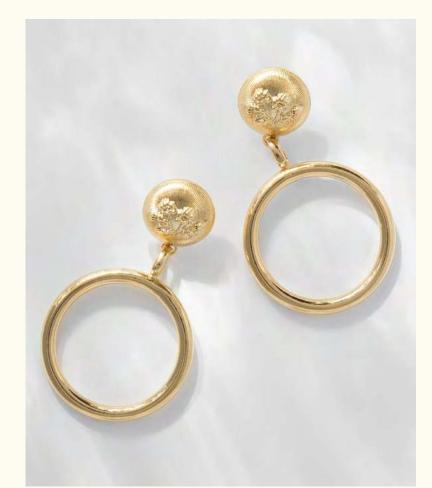

## Augustine

In his dreamy memories, Marcel Pagnol paints a portrait of his mother Augustine. An ageless mother described by a son who freezes her in eternal youth.

Bracelet LD-AUG-1

Wholesale: 20€ Retail: 50€

Chain: 14 cm + 2 cm extension

Necklace LD-AUG-2

Wholesale: 26€ Retail: 65€

Chain: 38 cm + 5 cm extension

Small hoop earrings LD-AUG-4

Wholesale: 22€ Retail: 55€ Hoops: 1,4 cm Ø

Medium hoop earrings LD-AUG-5

Wholesale: 22€ Retail: 55€ Hoops: 2 cm Ø

Large hoop earrings LD-AUG-6

Wholesale: 24€ Retail: 60€

Hoops: 3 cm Ø