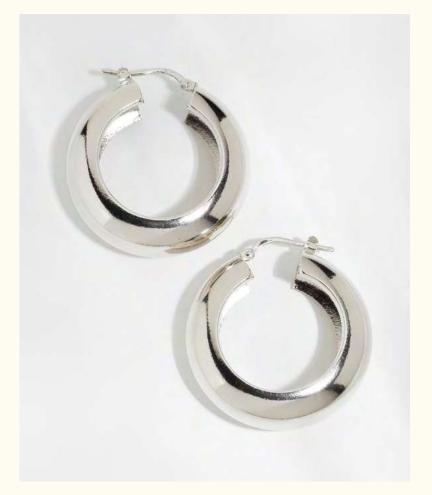

Georgia Large hoop earrings LD-GEO-11arg

Wholesale: 34€ Retail: 85€ Length: 4,2 cm Width: 3,5 cm

Denise Hoops
LD-DEN-1arg

Wholesale: 38€ Retail: 95€ 3 cm Ø

Esméralda Small twisted hoop earrings LD-ESM-4arg