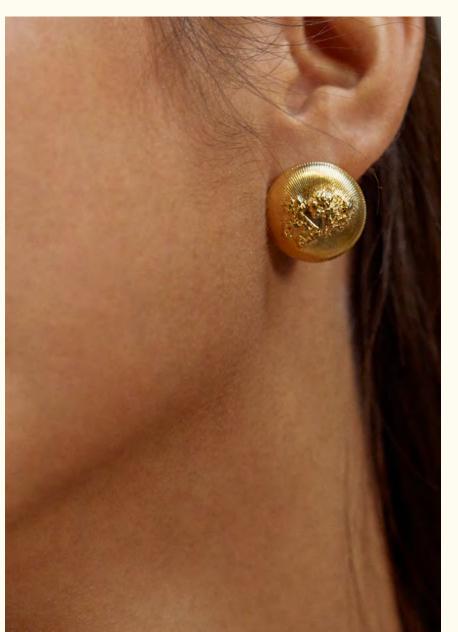

The jewels are made of brass and tin gilded with fine 24K gold and a semi-precious stone labradorite.

Large earrings LD-DEN-1

Wholesale: 38€ Retail: 95€

Hoops: 3 cm Ø

Bracelet LD-DEN-2

Wholesale: 40€ Retail: 100€ Chain: 19 cm Stone: 0,6 cm Ø Button: 1,7 cm Ø

Wholesale: 42€ Retail: 105€ Length: 6,5 cm Hoops: 3,6 cm Ø Buttons: 1,7 cm Ø

Stud earrings Clip-on stud earrings

Wholesale: 30€ Retail: 75€

Buttons: 1,7 cm Ø

LD-DEN-5LD-DEN-5bis