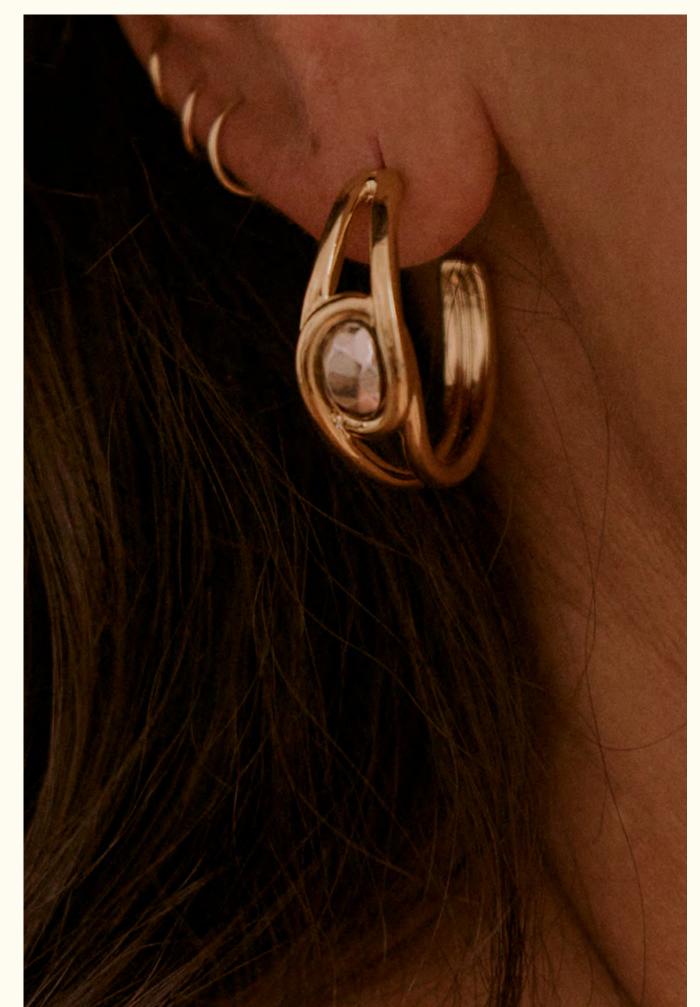

# Gyptis

A sunny collection inspired by the beautiful Marseille. Jewels that seem to be forever chasing the light, yearning for shimmering reflections. A sparkling tribute to this sunny city, a glowing name echoing the legend of its creation.

The jewels are made of brass and tin gilded in 24K fine gold and hand applied transparent enamel.

Pendant necklace LD-GYP-1

Wholesale: 34€ Retail: 85€ Chain: 39 cm + 3 cm extension Pendent: 1 x 0,8 cm + transparent enamel