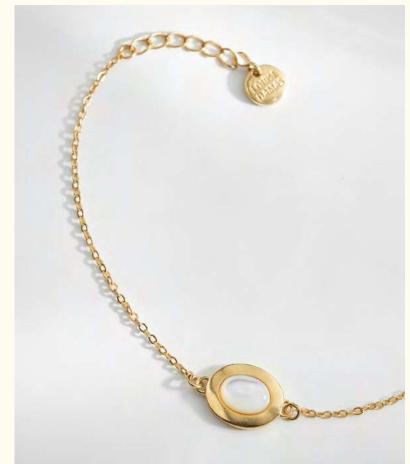

#### Denise

Young and shy woman from the countryside, she's not afraid of anything, expressing her natural authority. One thing leading to another, Denise establishes herself as the lady of the capital.

The jewels are made of brass and tin gilded with fine 24K gold and a semi-precious stone labradorite.

Large earrings LD-DEN-1

Wholesale: 38€ Retail: 95€

Hoops: 3 cm Ø

Bracelet LD-DEN-2

Wholesale: 40€ Retail: 100€ Chain: 19 cm Stone: 0,6 cm Ø Button: 1,7 cm Ø

Pendant necklace LD-DEN-3

Wholesale: 36€ Retail: 90€ Chain: 50 cm Stone: 0,6 cm Ø Button: 1,7 cm Ø

Necklace LD-DEN-4

Wholesale: 50€ Retail: 125€ Chain: 39 cm Stone: 0,6 cm Ø Button: 1,7 cm Ø

Large earrings LD-DEN-7