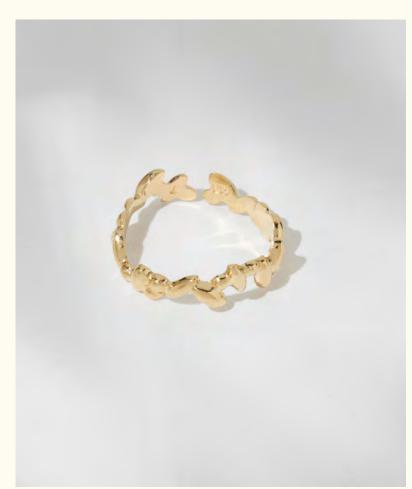

### Jane

Jane, a collection full of freedom, outside the established codes. A spontaneous feminity, delicate and wild, with androgynous accents, which explores all contrasts.

Bangle bracelet LD-JAN-1

Wholesale: 54€ Retail: 135€

6 cm Ø Width: 0,6 cm Adjustable size

Hoop earrings LD-JAN-4

Wholesale: 36€ Retail: 90€

2,5 cm Ø

Medal LD-JAN-2

Wholesale: 42€ Retail: 105€

Chain: 55 cm + 3 cm extension Medal: 2,5 cm Ø

Small hoop earrings LD-JAN-3

Wholesale: 26€ Retail: 65€

1 cm Ø

Large earrings LD-JAN-7

Wholesale: 50€ Retail: 125€ Length: 5 cm Width: 2,7 cm

Long earrings Clip-on long earrings

Wholesale: 48€ Retail: 120€ egs - LD-JAN-6bis Length: 6,2 cm

- LD-JAN-6

Small ring LD-JAN-8

Wholesale: 26€ Retail: 65€ Sizes: S (49-50) M (51-52) L (53-54)

Ring LD-JAN-9

Wholesale: 32€ Retail: 80€ Sizes : S (49-52) L (53-55)

Double ring LD-JAN-10

Wholesale: 34€ Retail: 85€ Sizes : S (49-52) L (53-55)