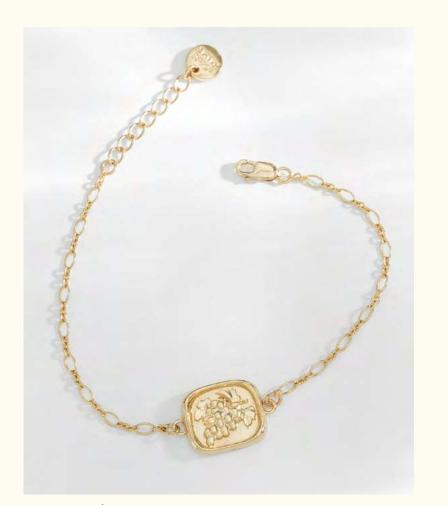

# Georgia

Just like a giddy Indian summer, discover the sensual and warm Georgia. Let the sensuality come into your everyday life through a new collection of fruity and organic jewels.

Bracelet LD-GEO-1

Wholesale: 28€ Retail: 70€

Chain: 14 cm + 2 cm extension Frame: 1,4 × 1,2 cm

Stud earrings LD-GEO-4

Wholesale: 28€ Retail: 70€ Frames: 1,4 × 1,2 cm Asymmetric pattern

Pendant necklace LD-GEO-2

Wholesale: 32€ Retail: 80€ Chain: 42 cm + 3 cm extension Frame: 1,4 × 1,2 cm