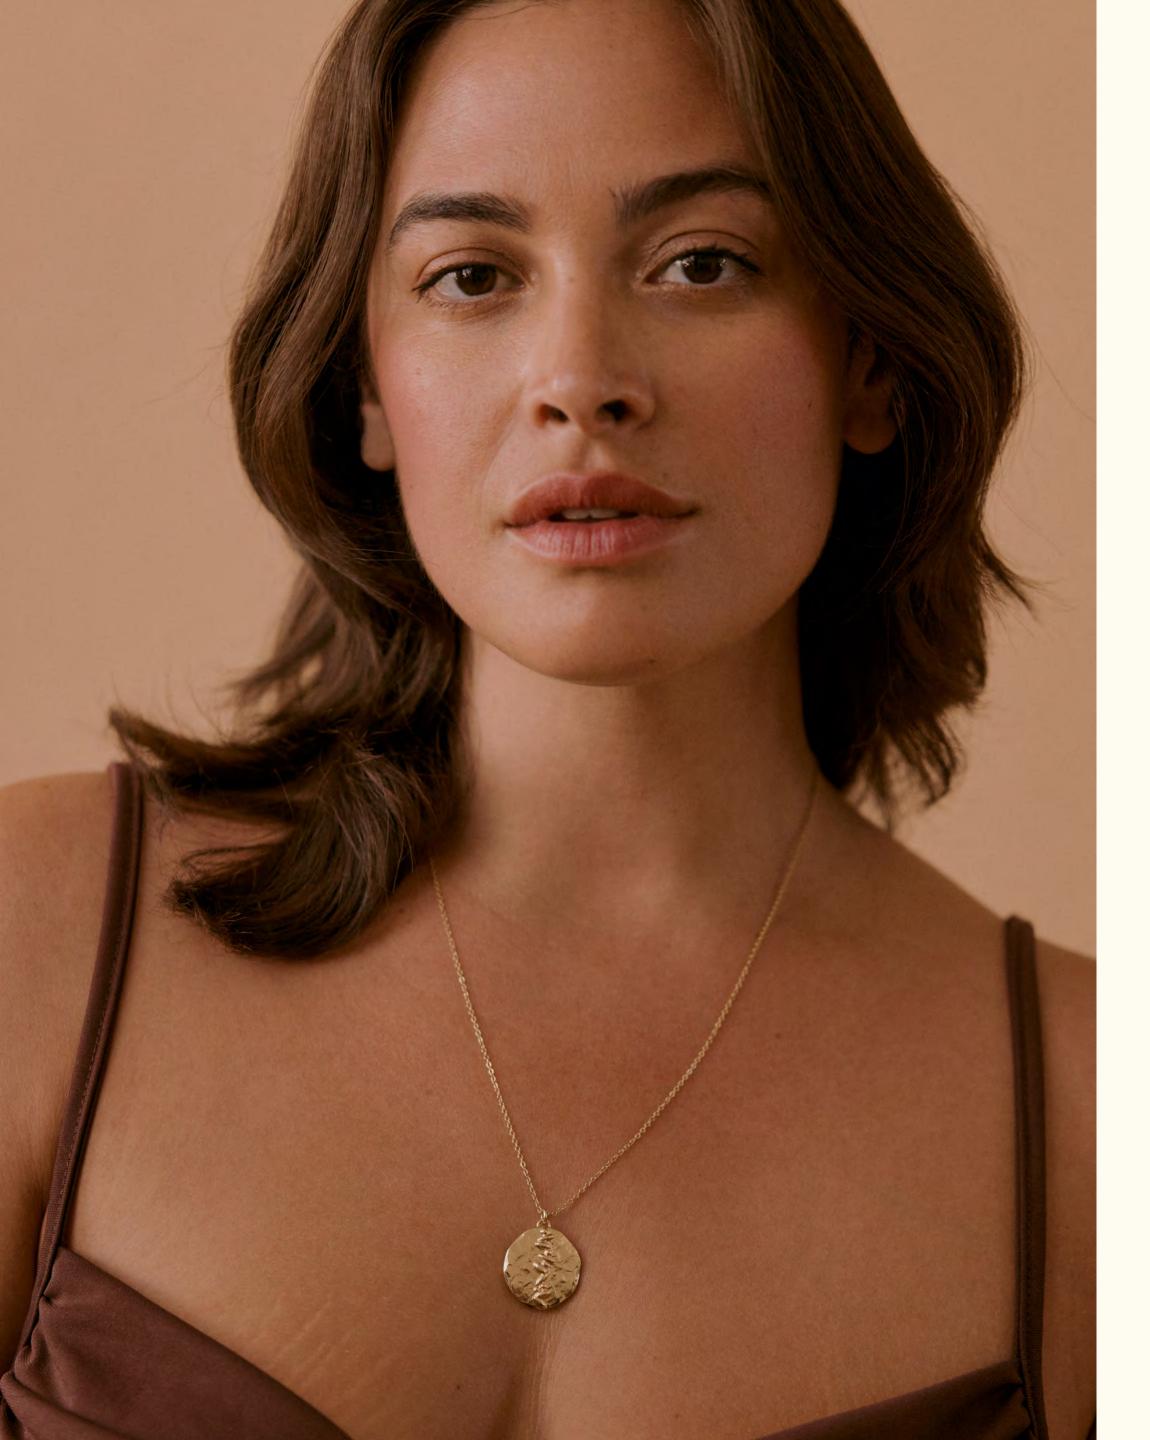

# Gyptis

A sunny collection inspired by the beautiful Marseille. Jewels that seem to be forever chasing the light, yearning for shimmering reflections. A sparkling tribute to this sunny city, a glowing name echoing the legend of its creation.

The jewels are made of brass and tin gilded in 24K fine gold and hand applied transparent enamel.

Pendant necklace LD-GYP-1

Wholesale: 34€ Retail: 85€ Chain: 39 cm + 3 cm extension Pendent: 1 x 0,8 cm + transparent enamel