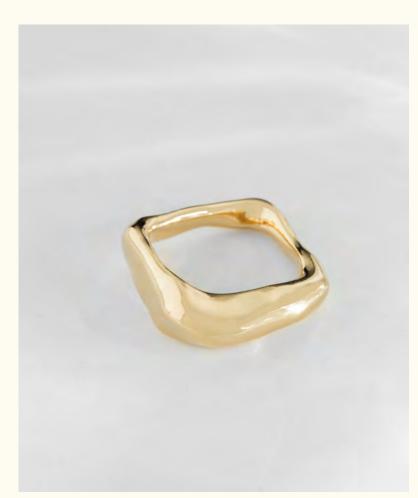

- LD-JAN-6

Small ring LD-JAN-8

Wholesale: 26€ Retail: 65€ Sizes: S (49-50) M (51-52) L (53-54)

Ring LD-JAN-9

Wholesale: 32€ Retail: 80€ Sizes : S (49-52) L (53-55)

Double ring LD-JAN-10

Wholesale: 34€ Retail: 85€ Sizes : S (49-52) L (53-55)