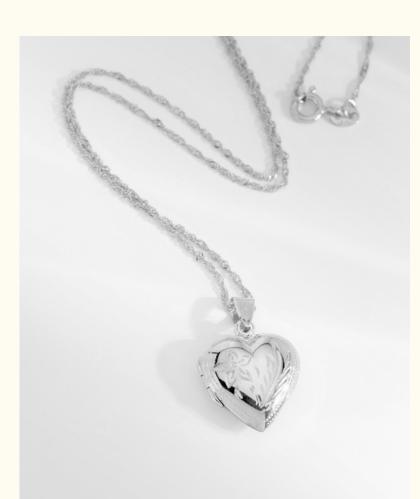

### Silver Ladies

For our 10<sup>th</sup> anniversary, we are re-releasing our iconic pieces in a silver edition! An exclusive selection of 5 jewels to rediscover and dare the mix & match gold / silver.

Georgia Large hoop earrings LD-GEO-11arg

Wholesale: 34€ Retail: 85€ Length: 4,2 cm Width: 3,5 cm

Denise Hoops
LD-DEN-1arg

Wholesale: 38€ Retail: 95€ 3 cm Ø

Esméralda Small twisted hoop earrings LD-ESM-4arg

Wholesale: 26€ Retail: 65€

*Charlotte* Small hoop earrings LD-CHA-5arg

Wholesale: 32€ Retail: 80€ 2 cm Ø