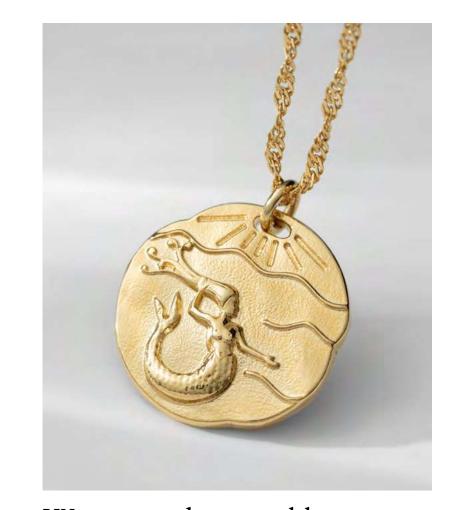

# Gyptis

A sunny collection inspired by the beautiful Marseille. Jewels that seem to be forever chasing the light, yearning for shimmering reflections. A sparkling tribute to this sunny city, a glowing name echoing the legend of its creation.

The jewels are made of brass and tin gilded in 24K fine gold and hand applied transparent enamel.

Pendant necklace LD-GYP-1

Wholesale: 34€ Retail: 85€ Chain: 39 cm + 3 cm extension Pendent: 1 x 0,8 cm + transparent enamel