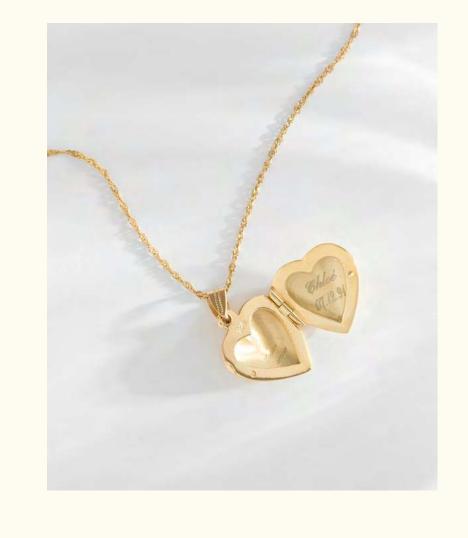

# Eve

Inspired by those glowing spring women, whose heart beat at the arrival of this new season, it offers our flowering secrets to the sweetest haven.

Medallion - Vermeil LD-EVE-1

Wholesale: 72€ Retail: 180€ Chain: 45 cm Medal: 1,7 x 1,8 x 0,6 cm

Medallion - Silver 925 LD-EVE-1arg

Wholesale: 56€ Retail: 140€ Chain: 45 cm Medal: 1,7 x 1,8 x 0,6 cm