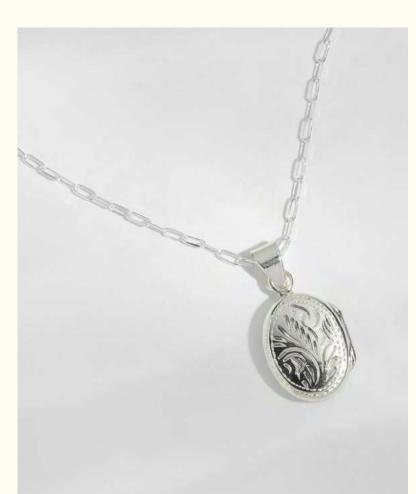

### Silver Ladies

For our 10<sup>th</sup> anniversary, we are re-releasing our iconic pieces in a silver edition! An exclusive selection of 5 jewels to rediscover and dare the mix & match gold / silver.

Georgia Large hoop earrings LD-GEO-11arg

Wholesale: 34€ Retail: 85€ Length: 4,2 cm Width: 3,5 cm

Denise Hoops
LD-DEN-1arg

Wholesale: 38€ Retail: 95€ 3 cm Ø

Esméralda Small twisted hoop earrings LD-ESM-4arg

Wholesale: 26€ Retail: 65€

*Charlotte* Small hoop earrings LD-CHA-5arg

Wholesale: 32€ Retail: 80€ 2 cm Ø