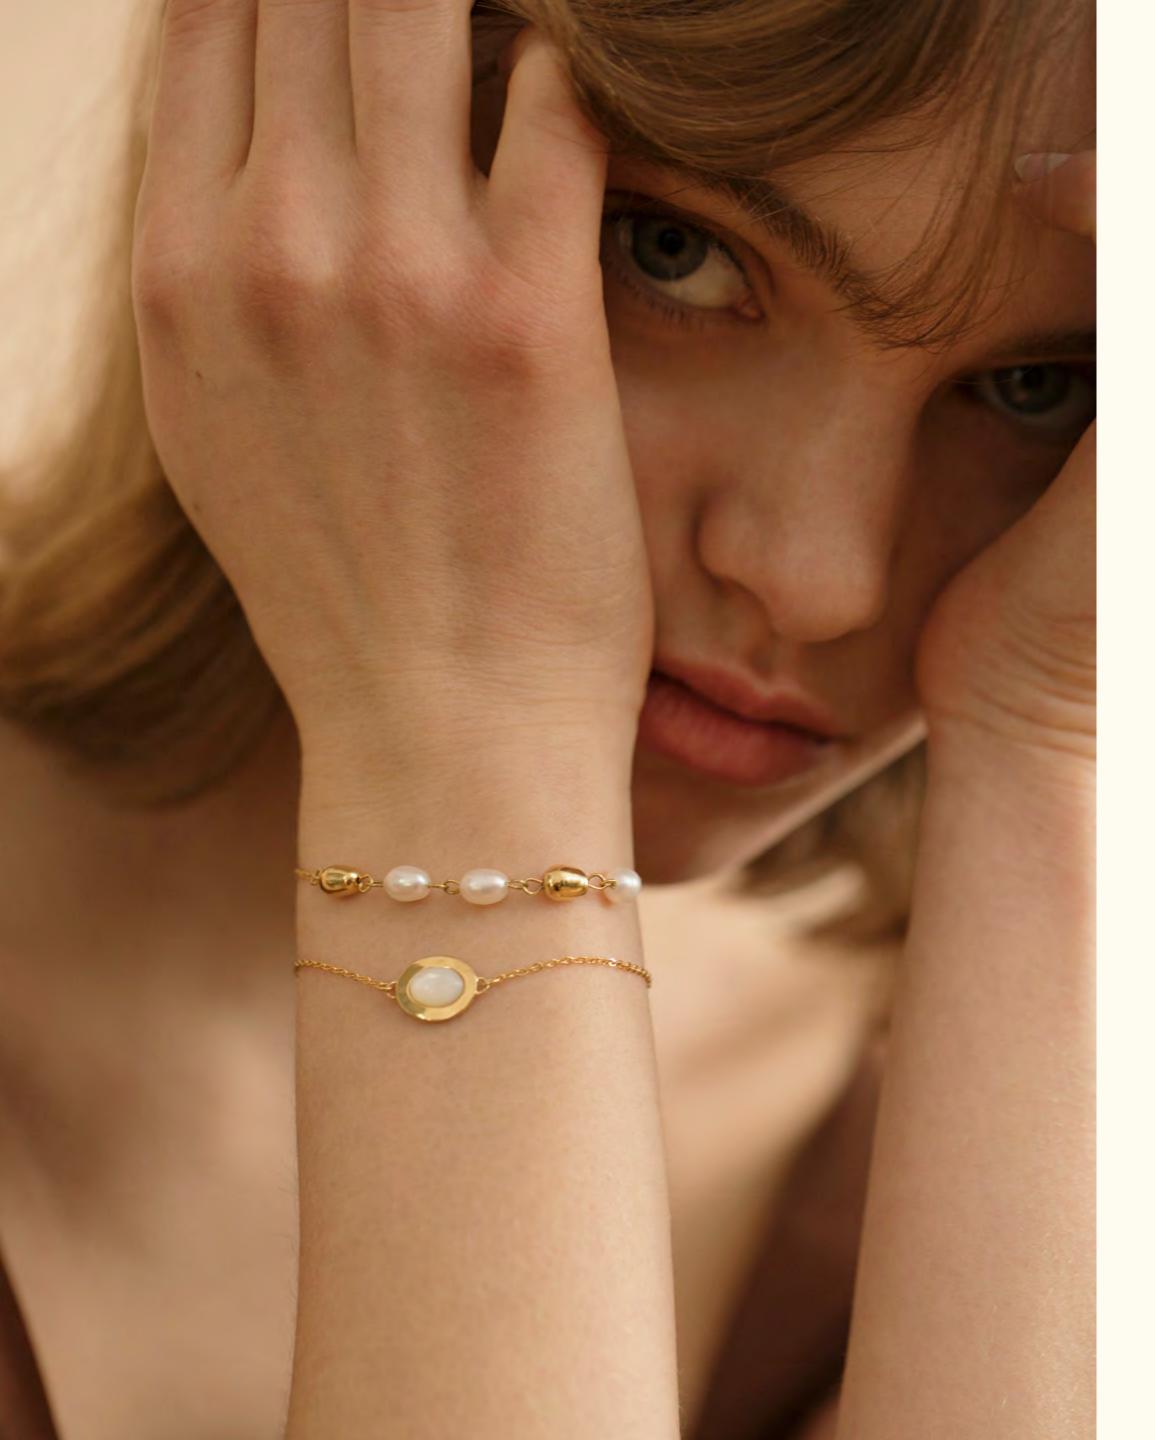

#### Denise

Young and shy woman from the countryside, she's not afraid of anything, expressing her natural authority. One thing leading to another, Denise establishes herself as the lady of the capital.

The jewels are made of brass and tin gilded with fine 24K gold and a semi-precious stone labradorite.

Large earrings LD-DEN-1

Wholesale: 38€ Retail: 95€

Hoops: 3 cm Ø

Bracelet LD-DEN-2

Wholesale: 40€ Retail: 100€ Chain: 19 cm Stone: 0,6 cm Ø Button: 1,7 cm Ø

Pendant necklace LD-DEN-3

Wholesale: 36€ Retail: 90€ Chain: 50 cm Stone: 0,6 cm Ø Button: 1,7 cm Ø

Necklace LD-DEN-4

Wholesale: 50€ Retail: 125€ Chain: 39 cm Stone: 0,6 cm Ø Button: 1,7 cm Ø

Large earrings LD-DEN-7