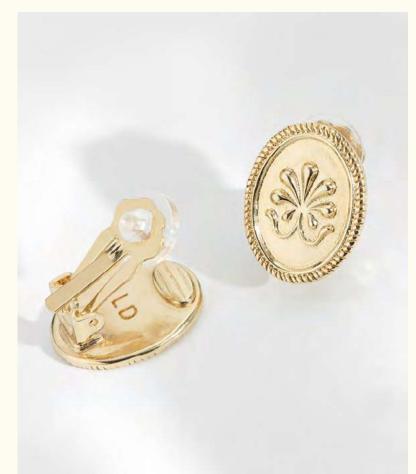

## Augustine

In his dreamy memories, Marcel Pagnol paints a portrait of his mother Augustine. An ageless mother described by a son who freezes her in eternal youth.

Bracelet LD-AUG-1

Wholesale: 20€ Retail: 50€

Chain: 14 cm + 2 cm extension

Necklace LD-AUG-2

Wholesale: 26€ Retail: 65€

Chain: 38 cm + 5 cm extension

Small hoop earrings LD-AUG-4

Wholesale: 22€ Retail: 55€ Hoops: 1,4 cm Ø

Medium hoop earrings LD-AUG-5

Wholesale: 22€ Retail: 55€ Hoops: 2 cm Ø

Large hoop earrings LD-AUG-6

Wholesale: 24€ Retail: 60€

Hoops: 3 cm Ø