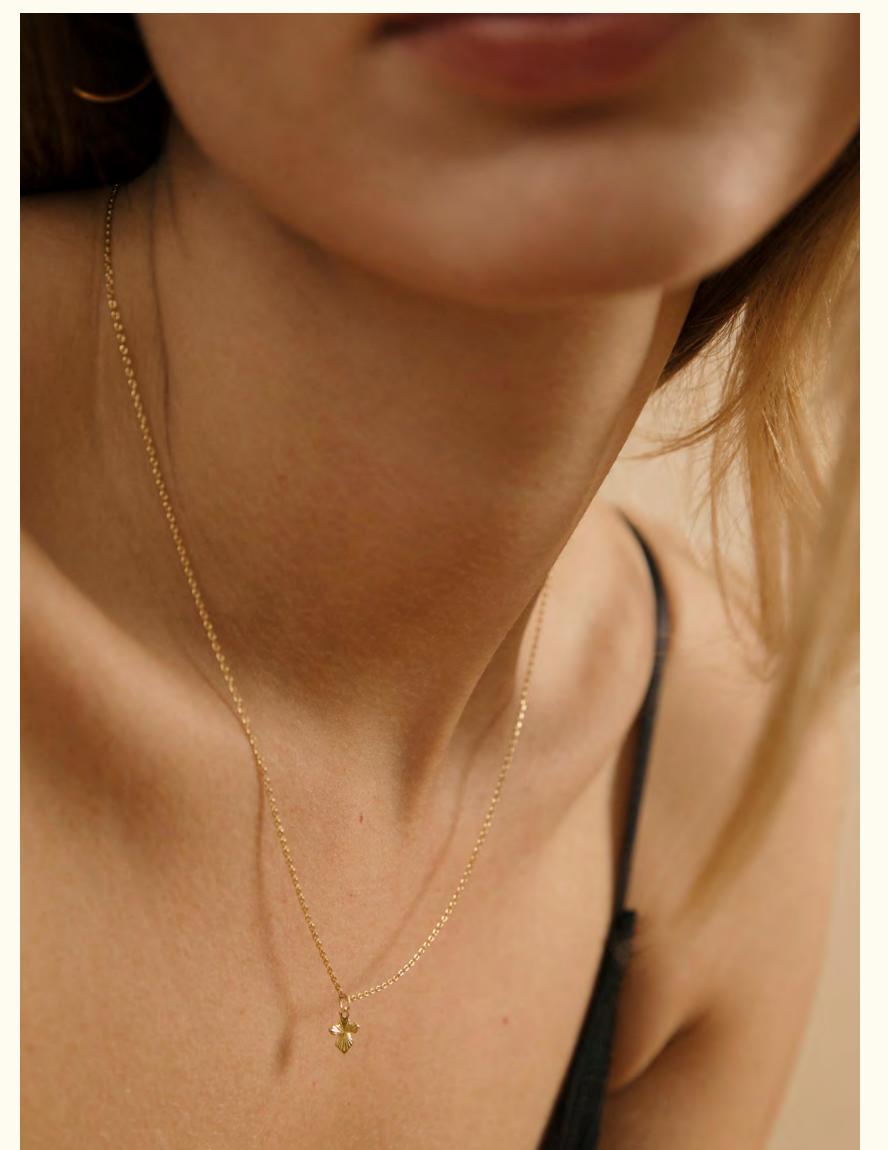

#### Ondine

Enamored, determined, and courageous, this mermaid knows how to take risks to join the one who succeeded in conquering her heart.

The jewels are made of brass and tin gilded with fine 24K gold, adorned with a natural pearl.

Hair clip LD-OND-1

Wholesale: 34€ Retail: 85€

Length: 6 cm

Small pendant necklace LD-OND-21

Wholesale: 28€ Retail: 70€ Length: 45 cm + 3 cm extension Pendant: 1 cm Ø Pearl ≈ 0,4 cm

Seashell earrings LD-OND-23