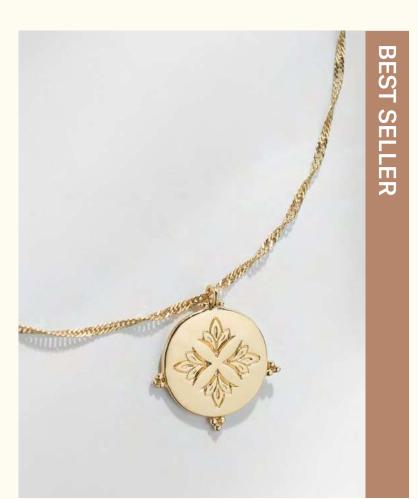

# Gyptis

A sunny collection inspired by the beautiful Marseille. Jewels that seem to be forever chasing the light, yearning for shimmering reflections. A sparkling tribute to this sunny city, a glowing name echoing the legend of its creation.

The jewels are made of brass and tin gilded in 24K fine gold and hand applied transparent enamel.

Pendant necklace LD-GYP-1

Wholesale: 34€ Retail: 85€ Chain: 39 cm + 3 cm extension Pendent: 1 x 0,8 cm + transparent enamel