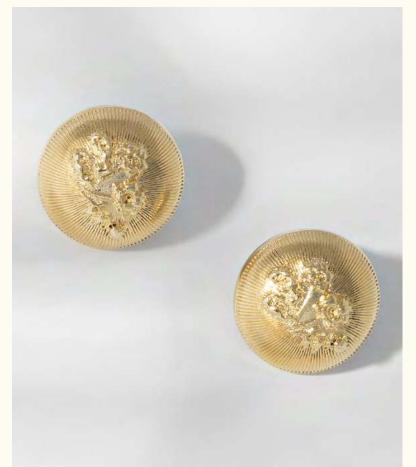

## Augustine

In his dreamy memories, Marcel Pagnol paints a portrait of his mother Augustine. An ageless mother described by a son who freezes her in eternal youth.

Bracelet LD-AUG-1

Wholesale: 20€ Retail: 50€

Chain: 14 cm + 2 cm extension

Necklace LD-AUG-2

Wholesale: 26€ Retail: 65€

Chain: 38 cm + 5 cm extension

Small hoop earrings LD-AUG-4

Wholesale: 22€ Retail: 55€ Hoops: 1,4 cm Ø

Medium hoop earrings LD-AUG-5

Wholesale: 22€ Retail: 55€ Hoops: 2 cm Ø

Large hoop earrings LD-AUG-6

Wholesale: 24€ Retail: 60€

Hoops: 3 cm Ø