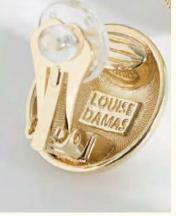

Hair clip LD-OND-1

Wholesale: 34€ Retail: 85€

Length: 6 cm

Small pendant necklace LD-OND-21

Wholesale: 28€ Retail: 70€ Length: 45 cm + 3 cm extension Pendant: 1 cm Ø Pearl ≈ 0,4 cm

Seashell earrings LD-OND-23