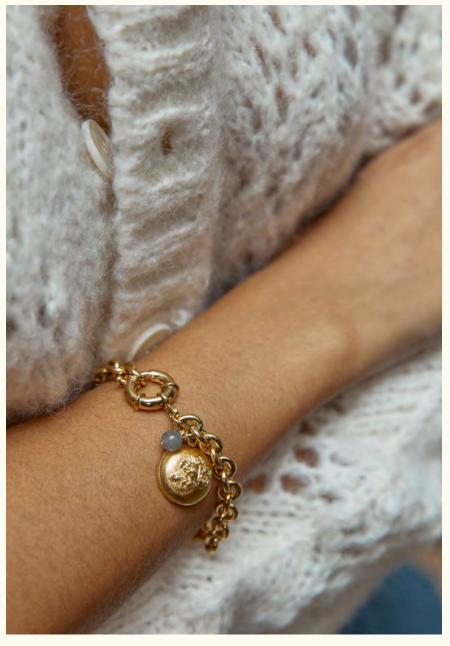

The jewels are made of brass and tin gilded with fine 24K gold and a semi-precious stone labradorite.

Large earrings LD-DEN-1

Wholesale: 38€ Retail: 95€

Hoops: 3 cm Ø

Bracelet LD-DEN-2

Wholesale: 40€ Retail: 100€ Chain: 19 cm Stone: 0,6 cm Ø Button: 1,7 cm Ø

Pendant necklace LD-DEN-3

Wholesale: 36€ Retail: 90€ Chain: 50 cm Stone: 0,6 cm Ø Button: 1,7 cm Ø

Necklace LD-DEN-4

Wholesale: 50€ Retail: 125€ Chain: 39 cm Stone: 0,6 cm Ø Button: 1,7 cm Ø

Large earrings LD-DEN-7