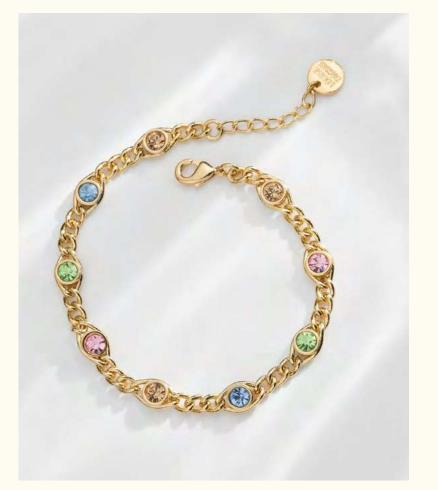

# Ankle bracelets

Augustine - Ankle bracelet LD-AUG-1C Wholesale: 26€ Retail: 65€

Gyptis - Ankle bracelet LD-GYP-6C Wholesale: 28€ Retail: 70€