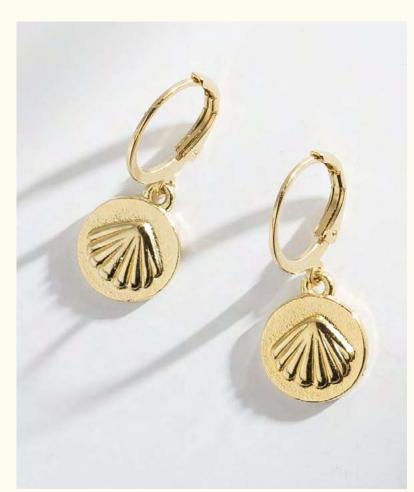

# Gyptis

A sunny collection inspired by the beautiful Marseille. Jewels that seem to be forever chasing the light, yearning for shimmering reflections. A sparkling tribute to this sunny city, a glowing name echoing the legend of its creation.

Small hoop earrings LD-GYP-11

Wholesale: 32€ Retail: 80€

1,5 cm Ø

Large hoop earrings LD-GYP-12

Wholesale: 36€ Retail: 90€

Hoops:  $3 \times 2,5$  cm

Ring LD-GYP-13

Wholesale: 38€ Retail: 95€ Sizes : S (49-52) L (53-56) Adjustable size