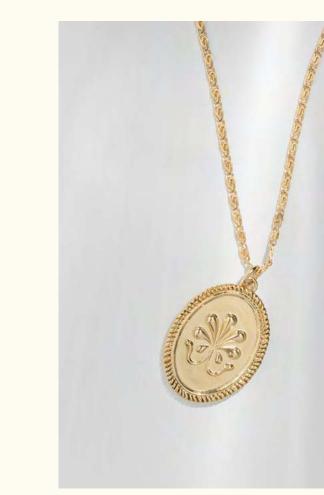

# Eve

Inspired by those glowing spring women, whose heart beat at the arrival of this new season, it offers our flowering secrets to the sweetest haven.

Medallion - Vermeil LD-EVE-1

Wholesale: 72€ Retail: 180€ Chain: 45 cm Medal: 1,7 x 1,8 x 0,6 cm

Medallion - Silver 925 LD-EVE-1arg

Wholesale: 56€ Retail: 140€ Chain: 45 cm Medal: 1,7 x 1,8 x 0,6 cm