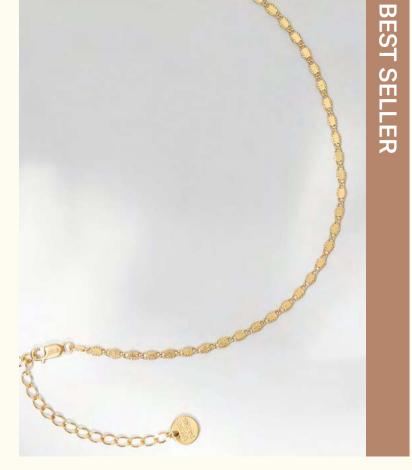

Small earrings LD-GYP-3

Wholesale: 38€ Retail: 95€ 2,8 × 2 cm + transparent enamel

Chain bracelet LD-GYP-6

Wholesale: 26€ Retail: 65€ Chain: 15,5 cm +2 cm extension

Chain necklace LD-GYP-7

Wholesale: 32€ Retail: 80€ Chain: 39 cm +3 cm extension