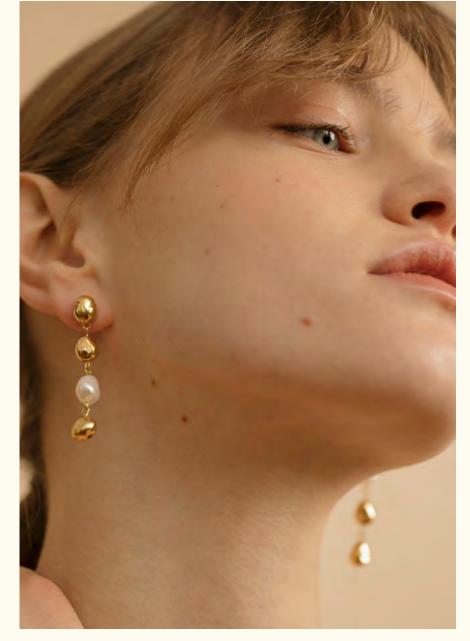

#### Ondine

Enamored, determined, and courageous, this mermaid knows how to take risks to join the one who succeeded in conquering her heart.

The jewels are made of brass and tin gilded with fine 24K gold, adorned with a natural pearl.

Hair clip LD-OND-1

Wholesale: 34€ Retail: 85€

Length: 6 cm

Small pendant necklace LD-OND-21

Wholesale: 28€ Retail: 70€ Length: 45 cm + 3 cm extension Pendant: 1 cm Ø Pearl ≈ 0,4 cm

Seashell earrings LD-OND-23

Wholesale: 22€ Retail: 55€

Hoops: 1,2 cm Ø Medals : 1 cm Ø

Pearl earrings LD-OND-24

Wholesale: 20€ Retail: 50€

Hoops: 1,2 cm Ø Pearls ≈ 0,4 cm