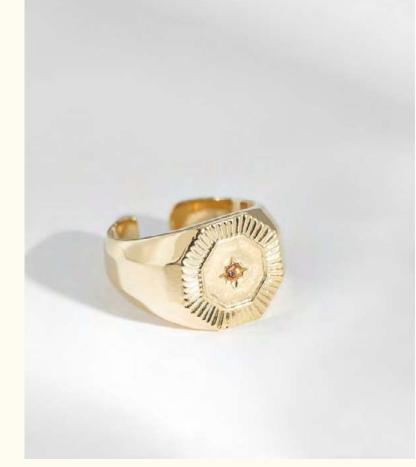

Signet ring LD-GYP-5

Wholesale: 40€ Retail: 100€ Sizes: S (49-52) L (53-56) + transparent enamel Adjustable size

Medal LD-GYP-2

Wholesale: 40€ Retail: 100€ Chain: 50 cm + 3 cm extension Medal: 1,5 × 1 cm + transparent enamel

Small hoop earrings LD-GYP-11

Wholesale: 32€ Retail: 80€

1,5 cm Ø

Large hoop earrings LD-GYP-12

Wholesale: 36€ Retail: 90€

Hoops:  $3 \times 2,5$  cm

Ring LD-GYP-13

Wholesale: 38€ Retail: 95€ Sizes : S (49-52) L (53-56) Adjustable size