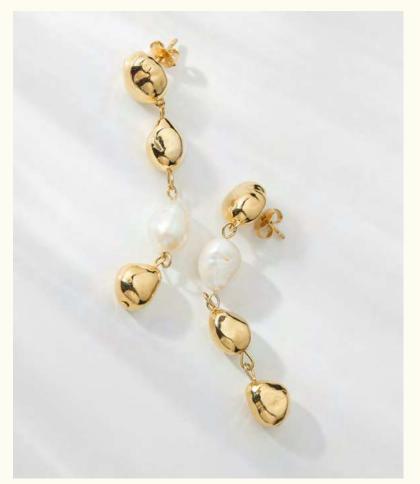

Wholesale: 40€ Retail: 100€

Sizes: S (47-49) M (52-54) L (56-58)

Pearls bracelet LD-LIS-5

Wholesale: 32€ Retail: 80€

Chain: 14 cm + 2 cm extension Golden & freshwater pearls ≈ 0,5 cm

Necklace LD-LIS-6

Wholesale: 38€ Retail: 95€

Chain: 39 cm + 3 cm extension Golden & freshwater pearls ≈ 0,5 cm **42.** 

Pearly earrings LD-LIS-7

Wholesale: 30€ Retail: 75€ Length: 2,5 cm Golden & freshwater pearls: 1 cm

Long earrings LD-LIS-8

Wholesale: 40€ Retail: 100€ Length: 5,5 cm Golden & freshwater pearls: 1 cm