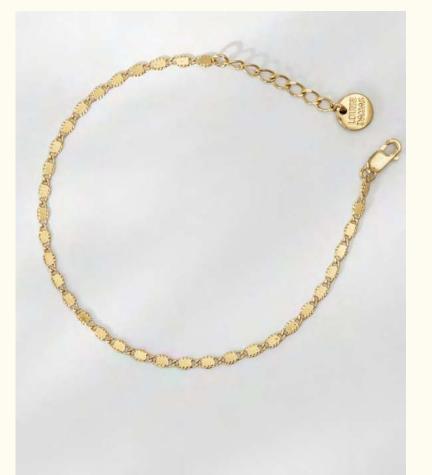

Small earrings LD-GYP-3

Wholesale: 38€ Retail: 95€ 2,8 × 2 cm + transparent enamel

Chain bracelet LD-GYP-6

Wholesale: 26€ Retail: 65€ Chain: 15,5 cm +2 cm extension

Chain necklace LD-GYP-7

Wholesale: 32€ Retail: 80€ Chain: 39 cm +3 cm extension