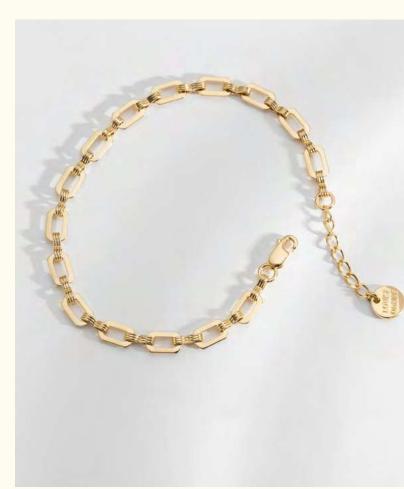

is

A sunny collection inspired by the beautiful Marseille. Jewels that seem to be forever chasing the light, yearning for shimmering reflections. A sparkling tribute to this sunny city, a glowing name echoing the legend of its creation.













The jewels are made of brass and tin gilded in 24K fine gold and hand applied transparent enamel.





Pendant necklace LD-GYP-1

Wholesale: 34€ Retail: 85€ Chain: 39 cm + 3 cm extension Pendent: 1 x 0,8 cm + transparent enamel



Signet ring LD-GYP-5

Wholesale: 40€ Retail: 100€ Sizes: S (49-52) L (53-56) + transparent enamel Adjustable size



Medal LD-GYP-2

Wholesale: 40€ Retail: 100€ Chain: 50 cm + 3 cm extension Medal: 1,5 × 1 cm + transparent enamel



Small earrings LD-GYP-3

Wholesale: 38€ Retail: 95€ 2,8 × 2 cm + transparent enamel



Chain bracelet LD-GYP-6

Wholesale: 26€ Retail: 65€ Chain: 15,5 cm +2 cm extension





Chain necklace LD-GYP-7

Wholesale: 32€ Retail: 80€ Chain: 39 cm +3 cm extension



Earrings LD-GYP-8

Wholesale: 30€ Retail: 75€ Length: 2,2 cm Width: 1,5 cm



Chain ring LD-GYP-9

Wholesale: 26€ Retail: 65€ Unique size: 52-53 Width: 0,5 cm



Bangle bracelet LD-GYP-10

Wholesale: 54€ Retail: 135€ 6 cm Ø Width: 0,8 cm Adjustable size





Small hoop earrings LD-GYP-11

Wholesale: 32€ Retail: 80€

1,5 cm Ø



Large hoop earrings LD-GYP-12

Wholesale: 36€ Retail: 90€

Hoops:  $3 \times 2,5$  cm



Ring LD-GYP-13

Wholesale: 38€ Retail: 95€ Sizes : S (49-52) L (53-56) Adjustable size

### Niki

For the start of 2022, one of our iconic collections is making its big comeback.
Crystal or Ametyst... it's l