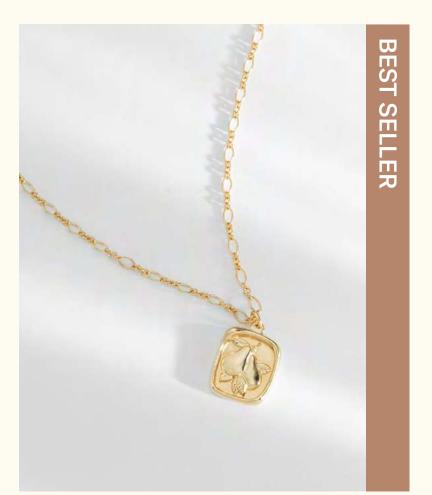

Wholesale: 28€ Retail: 70€

Chain: 14 cm + 2 cm extension Frame: 1,4 × 1,2 cm

Stud earrings LD-GEO-4

Wholesale: 28€ Retail: 70€ Frames: 1,4 × 1,2 cm Asymmetric pattern

Pendant necklace LD-GEO-2

Wholesale: 32€ Retail: 80€ Chain: 42 cm + 3 cm extension Frame: 1,4 × 1,2 cm