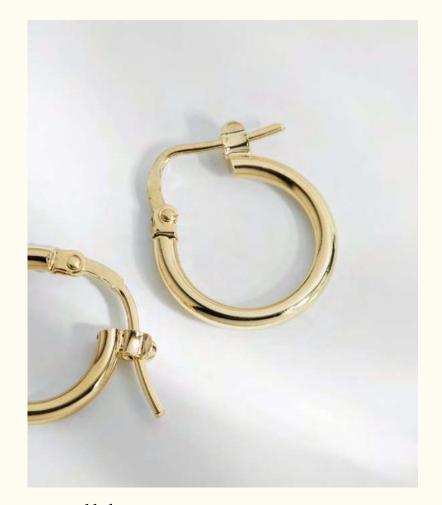

Small hoop earrings LD-GYP-11

Wholesale: 32€ Retail: 80€

1,5 cm Ø

Large hoop earrings LD-GYP-12

Wholesale: 36€ Retail: 90€

Hoops:  $3 \times 2,5$  cm

Ring LD-GYP-13

Wholesale: 38€ Retail: 95€ Sizes : S (49-52) L (53-56) Adjustable size