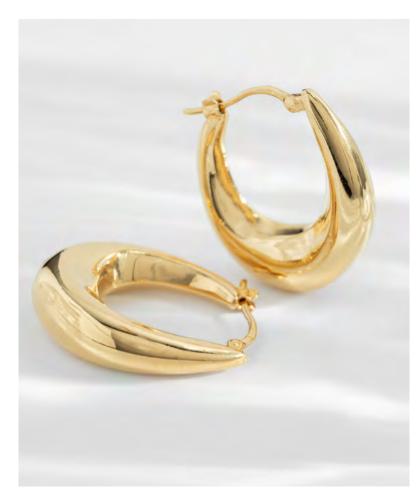

Georgia Large hoop earrings LD-GEO-11arg

Wholesale: 34€ Retail: 85€ Length: 4,2 cm Width: 3,5 cm

Denise Hoops
LD-DEN-1arg

Wholesale: 38€ Retail: 95€ 3 cm Ø

Esméralda Small twisted hoop earrings LD-ESM-4arg

Wholesale: 26€ Retail: 65€

*Charlotte* Small hoop earrings LD-CHA-5arg

Wholesale: 32€ Retail: 80€ 2 cm Ø