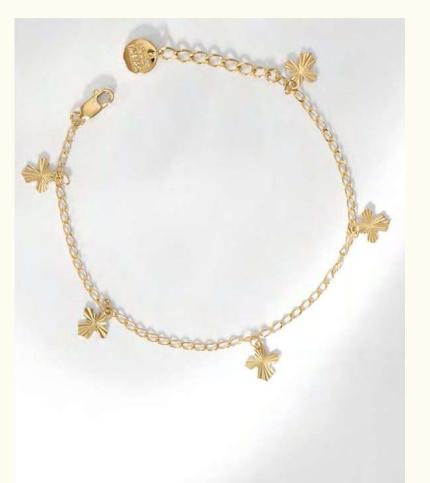

Small earrings LD-GYP-3

Wholesale: 38€ Retail: 95€ 2,8 × 2 cm + transparent enamel

Chain bracelet LD-GYP-6

Wholesale: 26€ Retail: 65€ Chain: 15,5 cm +2 cm extension

Chain necklace LD-GYP-7

Wholesale: 32€ Retail: 80€ Chain: 39 cm +3 cm extension