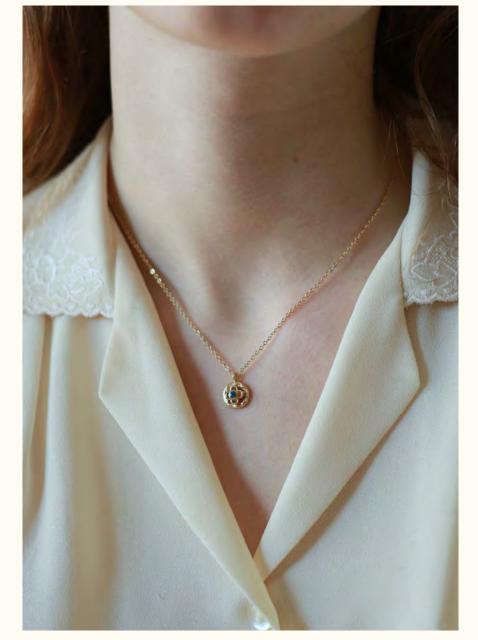

# Gyptis

A sunny collection inspired by the beautiful Marseille. Jewels that seem to be forever chasing the light, yearning for shimmering reflections. A sparkling tribute to this sunny city, a glowing name echoing the legend of its creation.

The jewels are made of brass and tin gilded in 24K fine gold and hand applied transparent enamel.

Pendant necklace LD-GYP-1

Wholesale: 34€ Retail: 85€ Chain: 39 cm + 3 cm extension Pendent: 1 x 0,8 cm + transparent enamel