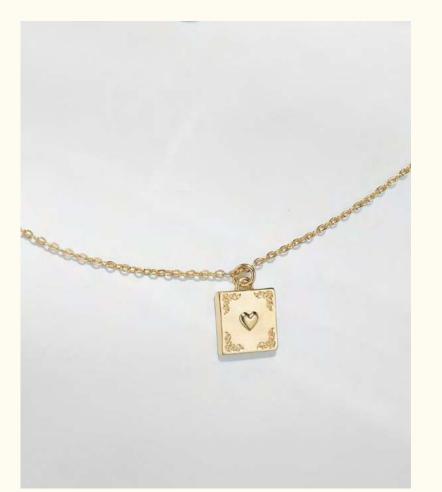

## Augustine

In his dreamy memories, Marcel Pagnol paints a portrait of his mother Augustine. An ageless mother described by a son who freezes her in eternal youth.

Bracelet LD-AUG-1

Wholesale: 20€ Retail: 50€

Chain: 14 cm + 2 cm extension

Necklace LD-AUG-2

Wholesale: 26€ Retail: 65€

Chain: 38 cm + 5 cm extension

Small hoop earrings LD-AUG-4

Wholesale: 22€ Retail: 55€ Hoops: 1,4 cm Ø

Medium hoop earrings LD-AUG-5