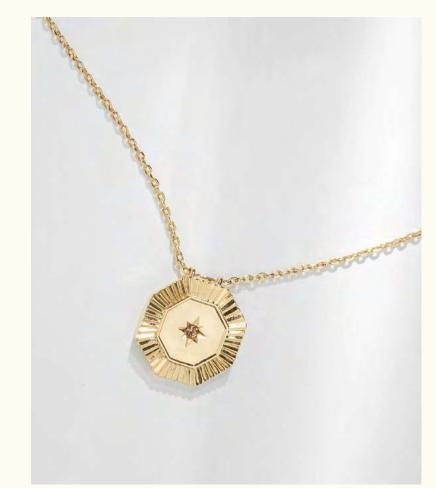

#### Sarah

In the ballroom of the Grand Hotel the guests are quiet. In the center, under the radiance of an gigantic crystal chandelier, a velvet canopy awaits the heroine of the day. A woman of light, daring and reckless, she radiates through her presence. Jewels that offer the most beautiful shine for everyday occasions such as the biggest receptions.

The jewels are made of brass, gilded in 24K fine gold.

Bracelet LD-SAR-1

Wholesale: 40€ Retail: 100€

Max length: 18 cm Medal: 1,8 x 1,5 cm

Necklace LD-SAR-2

Wholesale: 50€ Retail: 125€ Max length: 42 cm Medal: 1,8 x 1,5 cm