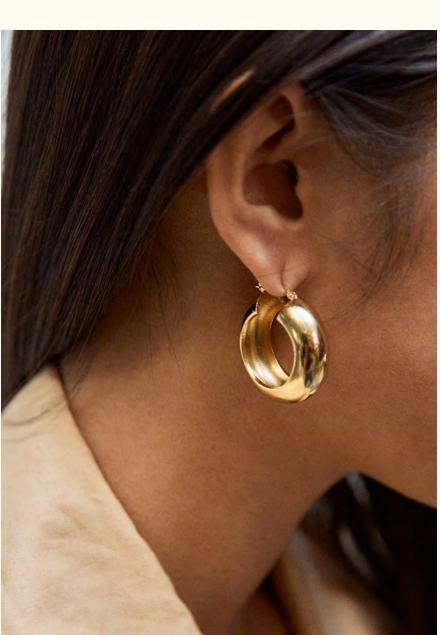

Georgia Large hoop earrings LD-GEO-11arg

Wholesale: 34€ Retail: 85€ Length: 4,2 cm Width: 3,5 cm

Denise Hoops
LD-DEN-1arg

Wholesale: 38€ Retail: 95€ 3 cm Ø

Esméralda Small twisted hoop earrings LD-ESM-4arg