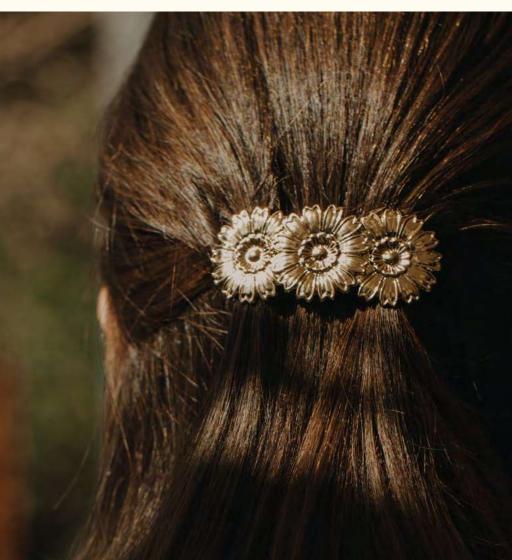

#### Henriette

At first sight, she seems timid, but give her the chance to get to know you and discover her true character... on a trip to the country.

The jewels are made of brass and tin gilded in 24K fine gold and hand applied pearly enamel.

Flower: 1,6 cm Ø Adjustable size

Hair clip LD-HEN-11

Wholesale: 30€ Retail: 75€

Length: 6,5 cm