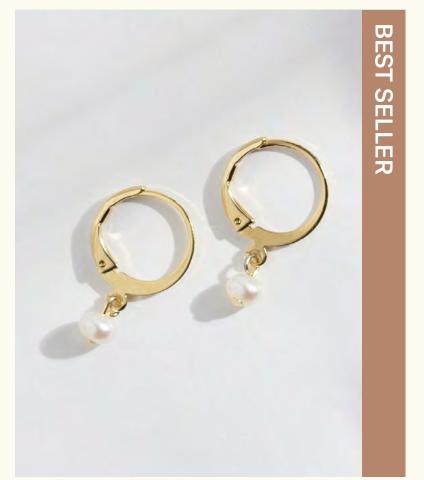

#### Ondine

Enamored, determined, and courageous, this mermaid knows how to take risks to join the one who succeeded in conquering her heart.

The jewels are made of brass and tin gilded with fine 24K gold, adorned with a natural pearl.

Wholesale: 22€ Retail: 55€

Hoops: 1,2 cm Ø Medals : 1 cm Ø

Pearl earrings LD-OND-24

Wholesale: 20€ Retail: 50€

Hoops: 1,2 cm Ø Pearls ≈ 0,4 cm