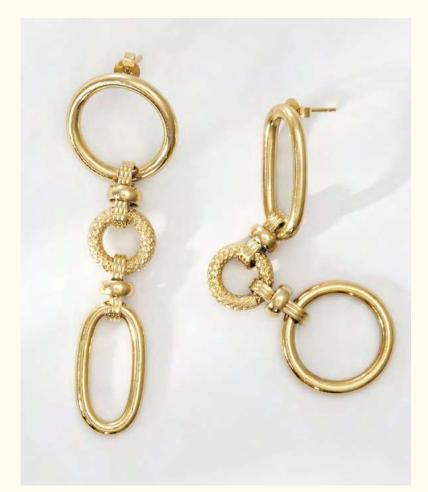

# Gyptis

A sunny collection inspired by the beautiful Marseille. Jewels that seem to be forever chasing the light, yearning for shimmering reflections. A sparkling tribute to this sunny city, a glowing name echoing the legend of its creation.

The jewels are made of brass and tin gilded in 24K fine gold and hand applied transparent enamel.

Pendant necklace LD-GYP-1

Wholesale: 34€ Retail: 85€ Chain: 39 cm + 3 cm extension Pendent: 1 x 0,8 cm + transparent enamel

Small earrings LD-GYP-3

Wholesale: 38€ Retail: 95€ 2,8 × 2 cm + transparent enamel

Chain bracelet LD-GYP-6

Wholesale: 26€ Retail: 65€ Chain: 15,5 cm +2 cm extension

Chain necklace LD-GYP-7

Wholesale: 32€ Retail: 80€ Chain: 39 cm +3 cm extension

Earrings LD-GYP-8

Wholesale: 30€ Retail: 75€ Length: 2,2 cm Width: 1,5 cm

Chain ring LD-GYP-9

Wholesale: 26€ Retail: 65€ Unique size: 52-53 Width: 0,5 cm

Bangle bracelet LD-GYP-10

Wholesale: 54€ Retail: 135€ 6 cm Ø Width: 0,8 cm Adjustable size

Small hoop earrings LD-GYP-11

Wholesale: 32€ Retail: 80€

1,5 cm Ø

Large hoop earrings LD-GYP-12

Wholesale: 36€ Retail: 90€

Hoops:  $3 \times 2,5$  cm

Ring LD-GYP-13

Wholesale: 38€ Retail: 95€ Sizes : S (49-52) L (53-56) Adjustable size