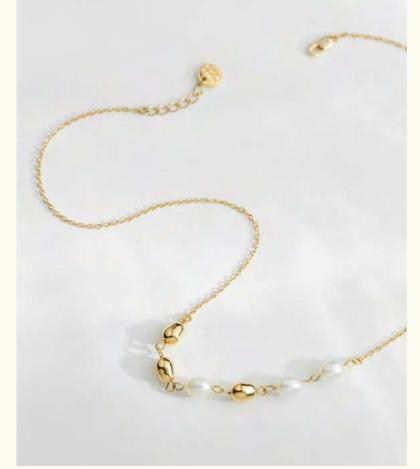

Chain: 39 cm + 3 cm extension Golden & freshwater pearls ≈ 0,5 cm **42.** 

Pearly earrings LD-LIS-7

Wholesale: 30€ Retail: 75€ Length: 2,5 cm Golden & freshwater pearls: 1 cm

Long earrings LD-LIS-8

Wholesale: 40€ Retail: 100€ Length: 5,5 cm Golden & freshwater pearls: 1 cm