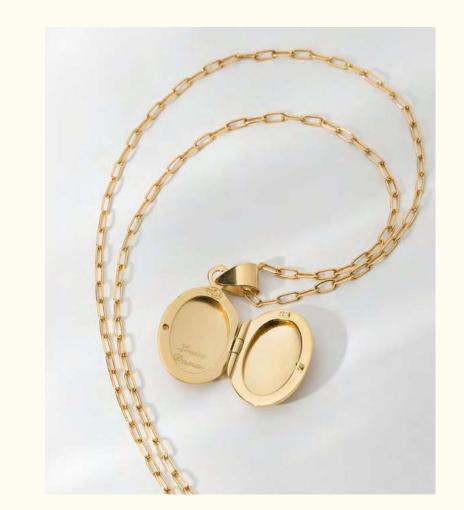

### Jane

Jane, a collection full of freedom, outside the established codes. A spontaneous feminity, delicate and wild, with androgynous accents, which explores all contrasts.

Bangle bracelet LD-JAN-1

Wholesale: 54€ Retail: 135€

6 cm Ø Width: 0,6 cm Adjustable size

Hoop earrings LD-JAN-4

Wholesale: 36€ Retail: 90€

2,5 cm Ø

Medal LD-JAN-2

Wholesale: 42€ Retail: 105€

Chain: 55 cm + 3 cm extension Medal: 2,5 cm Ø

Small hoop earrings LD-JAN-3