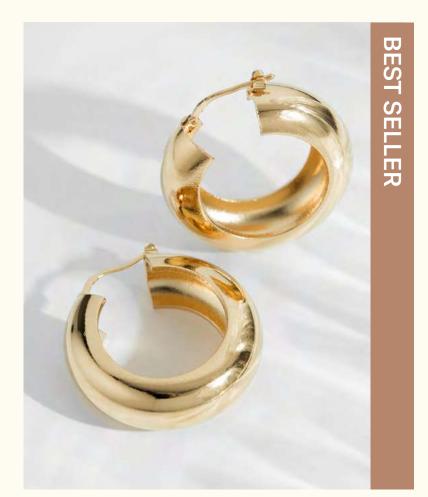

Georgia Large hoop earrings LD-GEO-11arg

Wholesale: 34€ Retail: 85€ Length: 4,2 cm Width: 3,5 cm

Denise Hoops
LD-DEN-1arg

Wholesale: 38€ Retail: 95€ 3 cm Ø

Esméralda Small twisted hoop earrings LD-ESM-4arg

Wholesale: 26€ Retail: 65€

*Charlotte* Small hoop earrings LD-CHA-5arg

Wholesale: 32€ Retail: 80€ 2 cm Ø