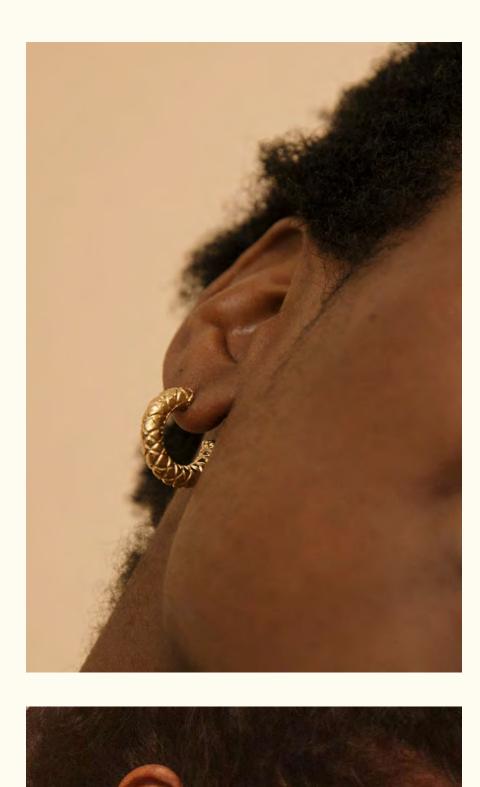

# Gyptis

A sunny collection inspired by the beautiful Marseille. Jewels that seem to be forever chasing the light, yearning for shimmering reflections. A sparkling tribute to this sunny city, a glowing name echoing the legend of its creation.

The jewels are made of brass and tin gilded in 24K fine gold and hand applied transparent enamel.

Pendant necklace LD-GYP-1

Wholesale: 34€ Retail: 85€ Chain: 39 cm + 3 cm extension Pendent: 1 x 0,8 cm + transparent enamel

Small hoop earrings LD-GYP-11

Wholesale: 32€ Retail: 80€

1,5 cm Ø

Large hoop earrings LD-GYP-12

Wholesale: 36€ Retail: 90€

Hoops:  $3 \times 2,5$  cm

Ring LD-GYP-13

Wholesale: 38€ Retail: 95€ Sizes : S (49-52) L (53-56) Adjustable size