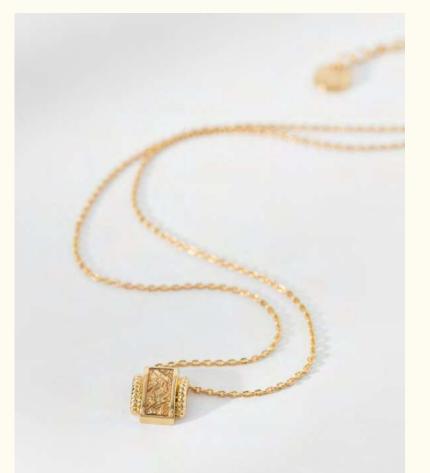

### Jane

Jane, a collection full of freedom, outside the established codes. A spontaneous feminity, delicate and wild, with androgynous accents, which explores all contrasts.

Bangle bracelet LD-JAN-1

Wholesale: 54€ Retail: 135€

6 cm Ø Width: 0,6 cm Adjustable size

Hoop earrings LD-JAN-4

Wholesale: 36€ Retail: 90€

2,5 cm Ø

Medal LD-JAN-2

Wholesale: 42€ Retail: 105€

Chain: 55 cm + 3 cm extension Medal: 2,5 cm Ø

Small hoop earrings LD-JAN-3