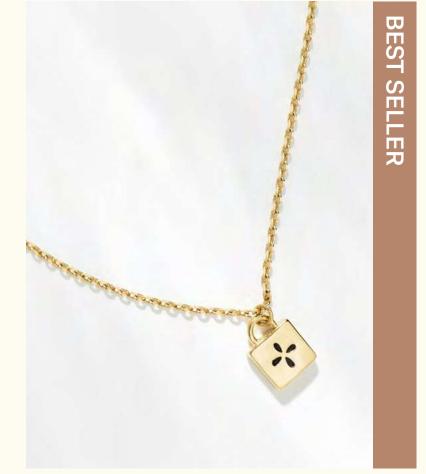

#### Claire

She dreams of a world where she will be happy amidst the sound of her children's laughter and the smiles of the man she loves...

The jewels are made of brass, gilded in 24K fine gold and adorned with little crosses.

Bracelet LD-CLA-1

Wholesale: 20€ Retail: 50€ Length: 14 cm + 2 cm extension

Necklace LD-CLA-2

Wholesale: 26€ Retail: 65€

Chain: 39 cm + 5 cm extension

Pendant necklace LD-CLA-3

Wholesale: 24€ Retail: 60€

Chain: 45 cm