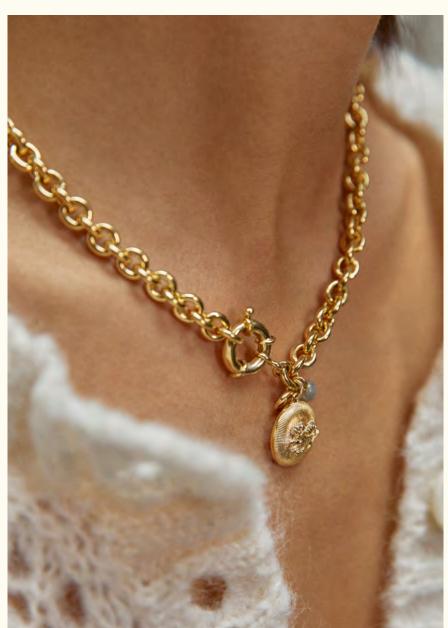

The jewels are made of brass and tin gilded with fine 24K gold and a semi-precious stone labradorite.

Large earrings LD-DEN-1

Wholesale: 38€ Retail: 95€

Hoops: 3 cm Ø

Bracelet LD-DEN-2

Wholesale: 40€ Retail: 100€ Chain: 19 cm Stone: 0,6 cm Ø Button: 1,7 cm Ø

Pendant necklace LD-DEN-3

Wholesale: 36€ Retail: 90€ Chain: 50 cm Stone: 0,6 cm Ø Button: 1,7 cm Ø

Necklace LD-DEN-4

Wholesale: 50€ Retail: 125€ Chain: 39 cm Stone: 0,6 cm Ø Button: 1,7 cm Ø

Large earrings LD-DEN-7