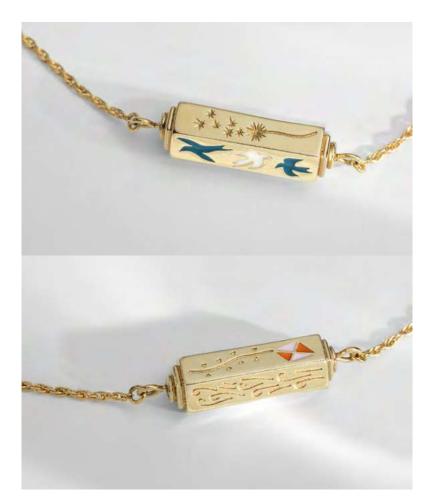

#### Ondine

Enamored, determined, and courageous, this mermaid knows how to take risks to join the one who succeeded in conquering her heart.

The jewels are made of brass and tin gilded with fine 24K gold, adorned with a natural pearl.

Hair clip LD-OND-1

Wholesale: 34€ Retail: 85€

Length: 6 cm

Small pendant necklace LD-OND-21

Wholesale: 28€ Retail: 70€ Length: 45 cm + 3 cm extension Pendant: 1 cm Ø Pearl ≈ 0,4 cm

Seashell earrings LD-OND-23

Wholesale: 22€ Retail: 55€

Hoops: 1,2 cm Ø Medals : 1 cm Ø

Pearl earrings LD-OND-24

Wholesale: 20€ Retail: 50€

Hoops: 1,2 cm Ø Pearls ≈ 0,4 cm