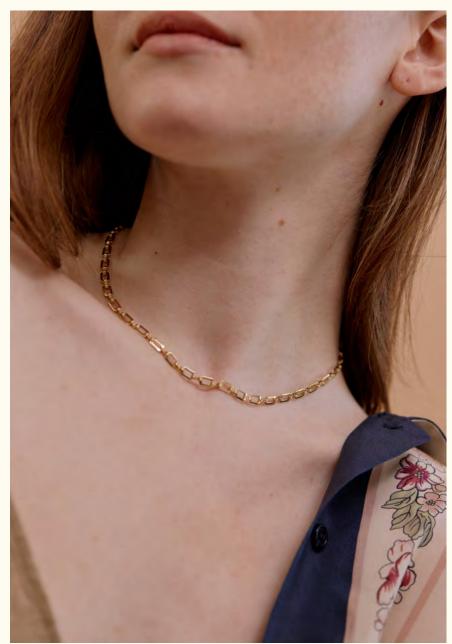

# Gyptis

A sunny collection inspired by the beautiful Marseille. Jewels that seem to be forever chasing the light, yearning for shimmering reflections. A sparkling tribute to this sunny city, a glowing name echoing the legend of its creation.

The jewels are made of brass and tin gilded in 24K fine gold and hand applied transparent enamel.

Pendant necklace LD-GYP-1

Wholesale: 34€ Retail: 85€ Chain: 39 cm + 3 cm extension Pendent: 1 x 0,8 cm + transparent enamel

Small earrings LD-GYP-3

Wholesale: 38€ Retail: 95€ 2,8 × 2 cm + transparent enamel

Chain bracelet LD-GYP-6

Wholesale: 26€ Retail: 65€ Chain: 15,5 cm +2 cm extension

Chain necklace LD-GYP-7

Wholesale: 32€ Retail: 80€ Chain: 39 cm +3 cm extension