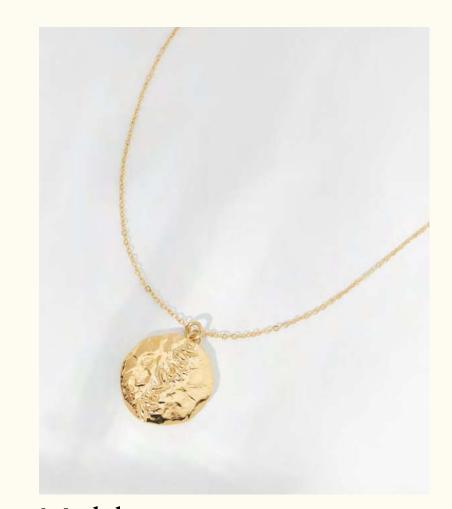

Signet ring LD-GYP-5

Wholesale: 40€ Retail: 100€ Sizes: S (49-52) L (53-56) + transparent enamel Adjustable size

Medal LD-GYP-2

Wholesale: 40€ Retail: 100€ Chain: 50 cm + 3 cm extension Medal: 1,5 × 1 cm + transparent enamel