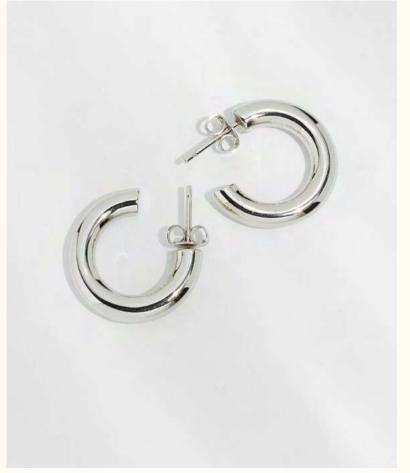

Georgia Large hoop earrings LD-GEO-11arg

Wholesale: 34€ Retail: 85€ Length: 4,2 cm Width: 3,5 cm

Denise Hoops
LD-DEN-1arg

Wholesale: 38€ Retail: 95€ 3 cm Ø

Esméralda Small twisted hoop earrings LD-ESM-4arg

Wholesale: 26€ Retail: 65€

*Charlotte* Small hoop earrings LD-CHA-5arg

Wholesale: 32€ Retail: 80€ 2 cm Ø