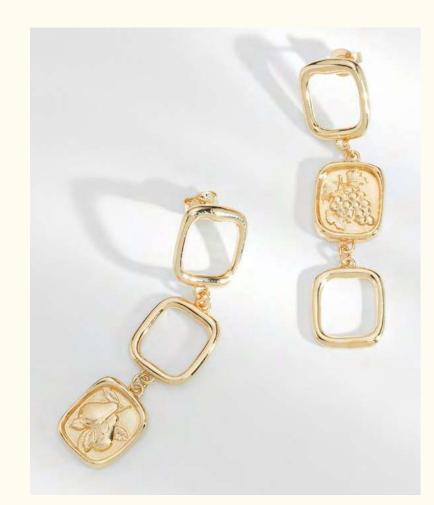

# Gyptis

A sunny collection inspired by the beautiful Marseille. Jewels that seem to be forever chasing the light, yearning for shimmering reflections. A sparkling tribute to this sunny city, a glowing name echoing the legend of its creation.

The jewels are made of brass and tin gilded in 24K fine gold and hand applied transparent enamel.

Pendant necklace LD-GYP-1

Wholesale: 34€ Retail: 85€ Chain: 39 cm + 3 cm extension Pendent: 1 x 0,8 cm + transparent enamel

Small hoop earrings LD-GYP-11

Wholesale: 32€ Retail: 80€

1,5 cm Ø

Large hoop earrings LD-GYP-12

Wholesale: 36€ Retail: 90€

Hoops:  $3 \times 2,5$  cm

Ring LD-GYP-13

Wholesale: 38€ Retail: 95€ Sizes : S (49-52) L (53-56) Adjustable size