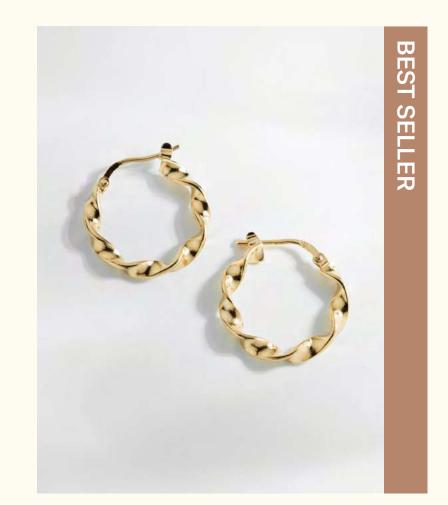

#### Esmeralda

Allowing herself to be carried away by the frenzy of Paris, she dances with the heedlessness of a young girl in the streets of the capital.

Large twisted hoop earrings LD-ESM-3

Wholesale: 30€ Retail: 75€

Hoops: 3 cm Ø

Small twisted hoop earrings LD-ESM-4

Wholesale: 26€ Retail: 65€ Hoops: 2 cm Ø