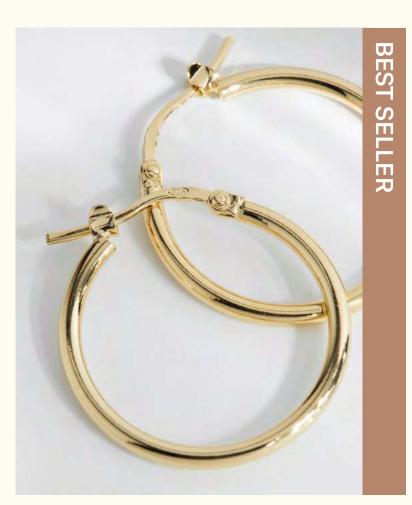

## Augustine

In his dreamy memories, Marcel Pagnol paints a portrait of his mother Augustine. An ageless mother described by a son who freezes her in eternal youth.

Bracelet LD-AUG-1

Wholesale: 20€ Retail: 50€

Chain: 14 cm + 2 cm extension

Necklace LD-AUG-2

Wholesale: 26€ Retail: 65€

Chain: 38 cm + 5 cm extension

Small hoop earrings LD-AUG-4

Wholesale: 22€ Retail: 55€ Hoops: 1,4 cm Ø

Medium hoop earrings LD-AUG-5

Wholesale: 22€ Retail: 55€ Hoops: 2 cm Ø

Large hoop earrings LD-AUG-6

Wholesale: 24€ Retail: 60€

Hoops: 3 cm Ø