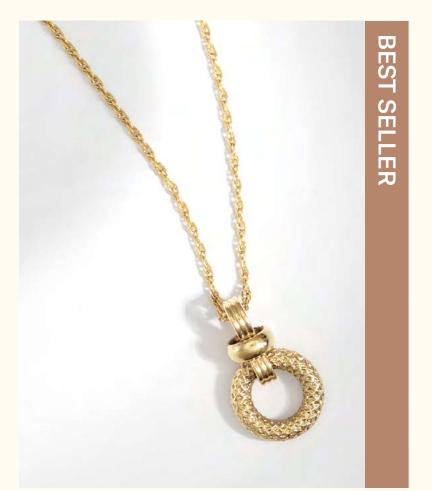

Chain: 40 cm + 3 cm extension Pendant: 1 × 1 cm

Enchanting medal LD-SHE-4

Wholesale: 38€ Retail: 95€

Chain: 55 cm + 3 cm extension Pendant: 1,8 cm Ø

Glowing medal LD-SHE-2

Wholesale: 34€ Retail: 85€

Chain: 45 cm + 3 cm extension Pendant: 1,4 cm Ø Swarovski crystal