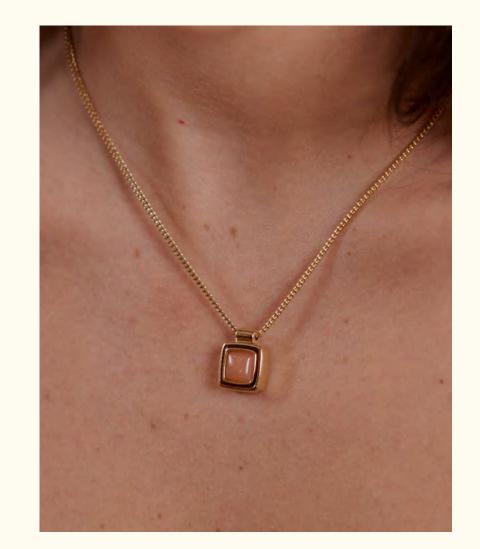

The jewels are made of brass and tin gilded with fine 24K gold and a semi-precious stone labradorite.

Large earrings LD-DEN-1

Wholesale: 38€ Retail: 95€

Hoops: 3 cm Ø

Bracelet LD-DEN-2

Wholesale: 40€ Retail: 100€ Chain: 19 cm Stone: 0,6 cm Ø Button: 1,7 cm Ø

Pendant necklace LD-DEN-3

Wholesale: 36€ Retail: 90€ Chain: 50 cm Stone: 0,6 cm Ø Button: 1,7 cm Ø

Necklace LD-DEN-4

Wholesale: 50€ Retail: 125€ Chain: 39 cm Stone: 0,6 cm Ø Button: 1,7 cm Ø

Large earrings LD-DEN-7