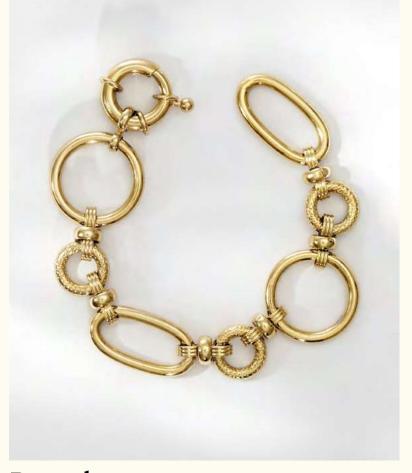

# Gyptis

A sunny collection inspired by the beautiful Marseille. Jewels that seem to be forever chasing the light, yearning for shimmering reflections. A sparkling tribute to this sunny city, a glowing name echoing the legend of its creation.

The jewels are made of brass and tin gilded in 24K fine gold and hand applied transparent enamel.

Pendant necklace LD-GYP-1

Wholesale: 34€ Retail: 85€ Chain: 39 cm + 3 cm extension Pendent: 1 x 0,8 cm + transparent enamel

Small earrings LD-GYP-3

Wholesale: 38€ Retail: 95€ 2,8 × 2 cm + transparent enamel

Chain bracelet LD-GYP-6

Wholesale: 26€ Retail: 65€ Chain: 15,5 cm +2 cm extension

Chain necklace LD-GYP-7

Wholesale: 32€ Retail: 80€ Chain: 39 cm +3 cm extension

Earrings LD-GYP-8

Wholesale: 30€ Retail: 75€ Length: 2,2 cm Width: 1,5 cm

Chain ring LD-GYP-9

Wholesale: 26€ Retail: 65€ Unique size: 52-53 Width: 0,5 cm

Bangle bracelet LD-GYP-10

Wholesale: 54€ Retail: 135€ 6 cm Ø Width: 0,8 cm Adjustable size

Small hoop earrings LD-GYP-11

Wholesale: 32€ Retail: 80€

1,5 cm Ø

Large hoop earrings LD-GYP-12

Wholesale: 36€ Retail: 90€

Hoops:  $3 \times 2,5$  cm

Ring LD-GYP-13

Wholesale: 38€ Retail: 95€ Sizes : S (49-52) L (53-56) Adjustable size