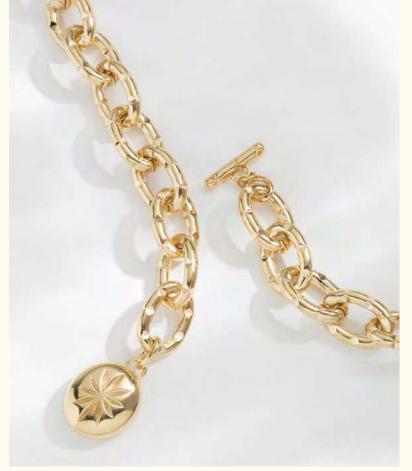

The jewels are made of brass and tin gilded with fine 24K gold and a semi-precious stone labradorite.

Large earrings LD-DEN-1

Wholesale: 38€ Retail: 95€

Hoops: 3 cm Ø

Bracelet LD-DEN-2

Wholesale: 40€ Retail: 100€ Chain: 19 cm Stone: 0,6 cm Ø Button: 1,7 cm Ø

Pendant necklace LD-DEN-3

Wholesale: 36€ Retail: 90€ Chain: 50 cm Stone: 0,6 cm Ø Button: 1,7 cm Ø

Necklace LD-DEN-4

Wholesale: 50€ Retail: 125€ Chain: 39 cm Stone: 0,6 cm Ø Button: 1,7 cm Ø

Large earrings LD-DEN-7