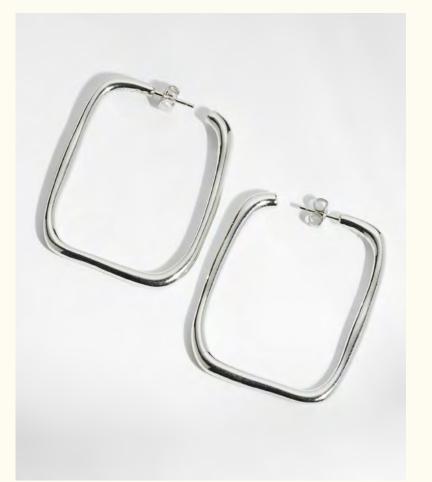

Georgia Large hoop earrings LD-GEO-11arg

Wholesale: 34€ Retail: 85€ Length: 4,2 cm Width: 3,5 cm

Denise Hoops
LD-DEN-1arg

Wholesale: 38€ Retail: 95€ 3 cm Ø

Esméralda Small twisted hoop earrings LD-ESM-4arg