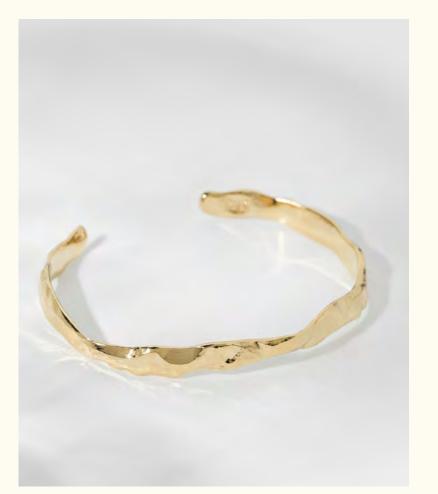

Earrings LD-GYP-8

Wholesale: 30€ Retail: 75€ Length: 2,2 cm Width: 1,5 cm

Chain ring LD-GYP-9

Wholesale: 26€ Retail: 65€ Unique size: 52-53 Width: 0,5 cm

Bangle bracelet LD-GYP-10

Wholesale: 54€ Retail: 135€ 6 cm Ø Width: 0,8 cm Adjustable size