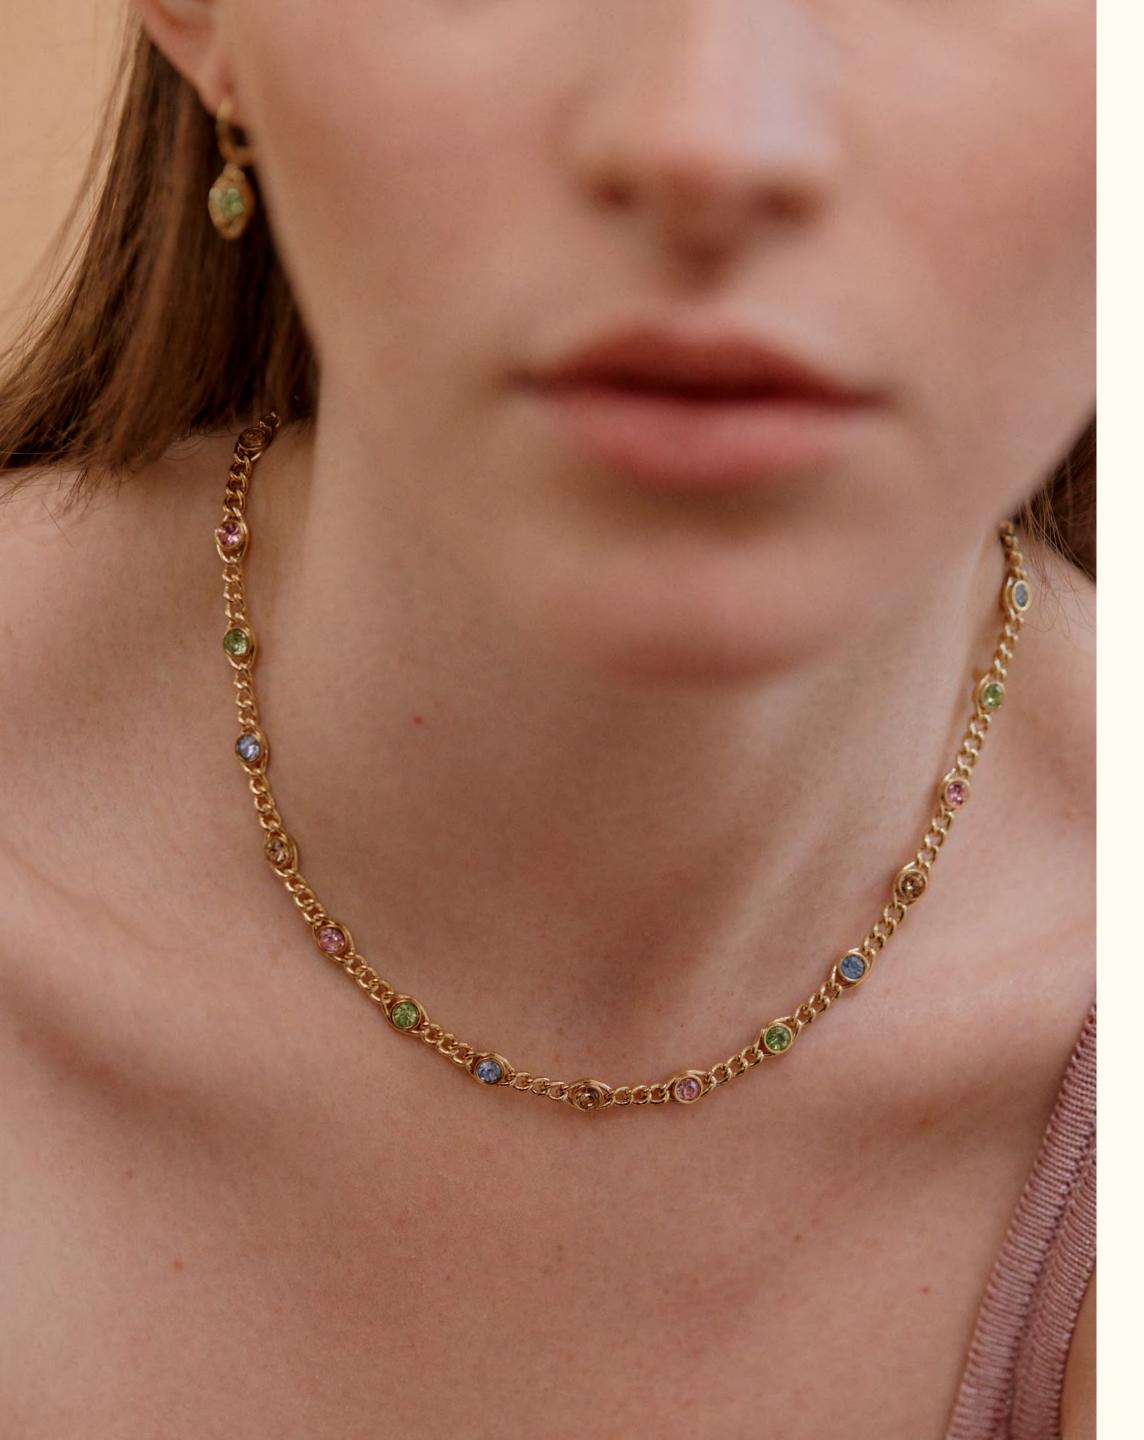

# Gyptis

A sunny collection inspired by the beautiful Marseille. Jewels that seem to be forever chasing the light, yearning for shimmering reflections. A sparkling tribute to this sunny city, a glowing name echoing the legend of its creation.

The jewels are made of brass and tin gilded in 24K fine gold and hand applied transparent enamel.

Pendant necklace LD-GYP-1

Wholesale: 34€ Retail: 85€ Chain: 39 cm + 3 cm extension Pendent: 1 x 0,8 cm + transparent enamel

Small earrings LD-GYP-3

Wholesale: 38€ Retail: 95€ 2,8 × 2 cm + transparent enamel

Chain bracelet LD-GYP-6

Wholesale: 26€ Retail: 65€ Chain: 15,5 cm +2 cm extension

Chain necklace LD-GYP-7

Wholesale: 32€ Retail: 80€ Chain: 39 cm +3 cm extension