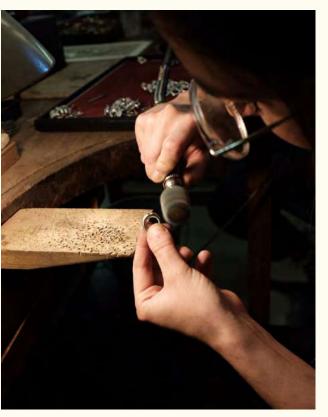

### Jewels made with care

Sketch, model, mold, polishing, weld, gilding, enameling, setting and assembly: all the Louise Damas jewels are handmade, in Paris, from the design to the production of the jewel.

Their so characteristic golden colour is the first thing that comes to the mind when we think about the Louise Damas jewels. They are in tin and brass gilded with 24k gold and don't contain lead, nickel, nor cadmium, for our team's and the ones who wear our jewels' well-being. The clasps and rods are in silver gilded with 24k gold, for optimum comfort and to avoid any risk of allergy.

The Louise Damas hallmark is a care about details at the heart of the creation, but also comfortable jewels conceived to be worn everyday. The jewels are thought up and examined from every angle: they are conceived to be elegant from behind but also full-face. Refined pieces coming from the most meticulous work.