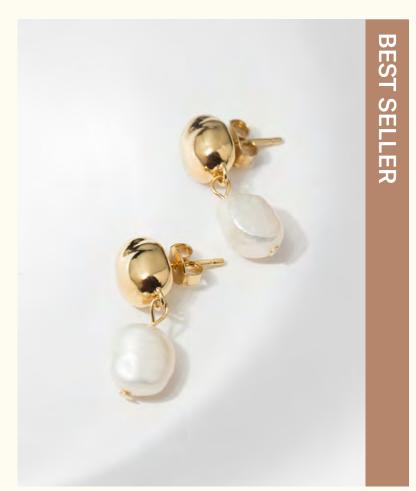

Wholesale: 40€ Retail: 100€

Sizes: S (47-49) M (52-54) L (56-58)

Pearls bracelet LD-LIS-5

Wholesale: 32€ Retail: 80€

Chain: 14 cm + 2 cm extension Golden & freshwater pearls ≈ 0,5 cm

Necklace LD-LIS-6

Wholesale: 38€ Retail: 95€

Chain: 39 cm + 3 cm extension Golden & freshwater pearls ≈ 0,5 cm **42.** 

Pearly earrings LD-LIS-7

Wholesale: 30€ Retail: 75€ Length: 2,5 cm Golden & freshwater pearls: 1 cm

Long earrings LD-LIS-8

Wholesale: 40€ Retail: 100€ Length: 5,5 cm Golden & freshwater pearls: 1 cm