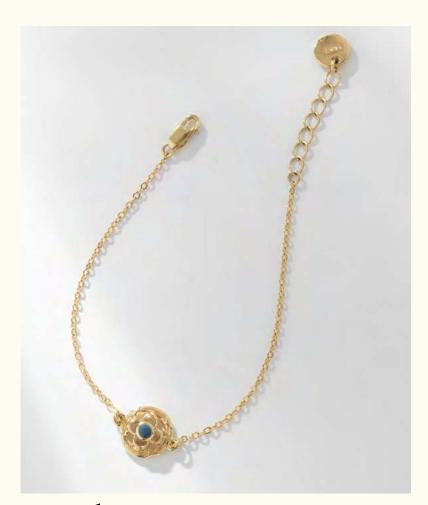

The jewels are made of brass and tin gilded with fine 24K gold and a semi-precious stone labradorite.

Large earrings LD-DEN-1

Wholesale: 38€ Retail: 95€

Hoops: 3 cm Ø

Bracelet LD-DEN-2

Wholesale: 40€ Retail: 100€ Chain: 19 cm Stone: 0,6 cm Ø Button: 1,7 cm Ø