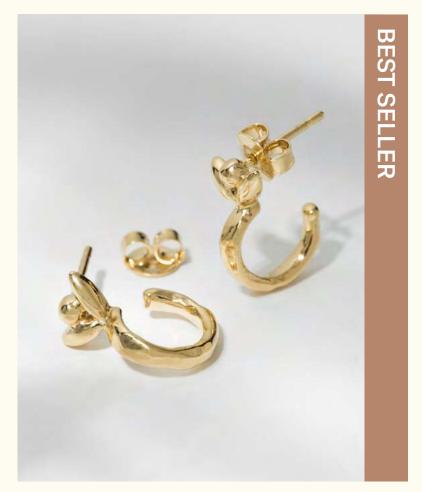

## Augustine

In his dreamy memories, Marcel Pagnol paints a portrait of his mother Augustine. An ageless mother described by a son who freezes her in eternal youth.

Bracelet LD-AUG-1

Wholesale: 20€ Retail: 50€

Chain: 14 cm + 2 cm extension

Necklace LD-AUG-2

Wholesale: 26€ Retail: 65€

Chain: 38 cm + 5 cm extension

Small hoop earrings LD-AUG-4

Wholesale: 22€ Retail: 55€ Hoops: 1,4 cm Ø

Medium hoop earrings LD-AUG-5