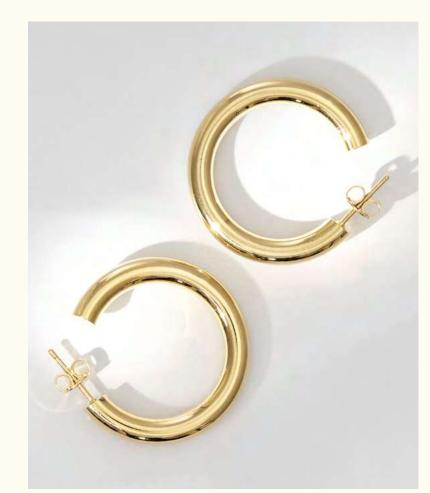

# Georgia

Just like a giddy Indian summer, discover the sensual and warm Georgia. Let the sensuality come into your everyday life through a new collection of fruity and organic jewels.

Bracelet LD-GEO-1

Chain ring LD-GEO-9

Wholesale: 30€ Retail: 75€

Unique size: 52-55 Width: 1,3 cm

Small hoop earrings LD-GEO-10

Wholesale: 36€ Retail: 90€ Length: 3,2 cm Width: 3,2 cm

Large hoop earrings LD-GEO-11

Wholesale: 34€ Retail: 85€ Length: 4,2 cm Width: 3,5 cm