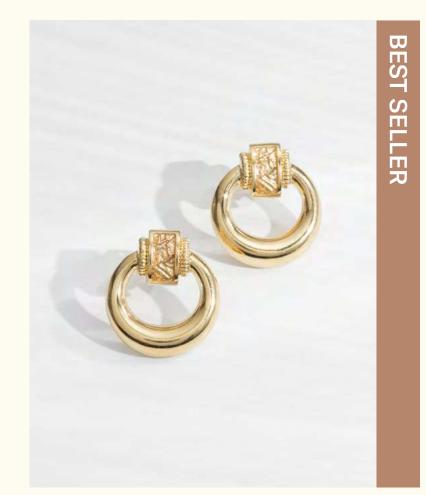

-EVE-1arg

Wholesale: 56€ Retail: 140€ Chain: 45 cm Medal: 1,7 x 1,8 x 0,6 cm



# Gyptis

A sunny collection inspired by the beautiful Marseille. Jewels that seem to be forever chasing the light, yearning for shimmering reflections. A sparkling tribute to this sunny city, a glowing name echoing the legend of its creation.













The jewels are made of brass and tin gilded in 24K fine gold and hand applied transparent enamel.





Pendant necklace LD-GYP-1

Wholesale: 34€ Retail: 85€ Chain: 39 cm + 3 cm extension Pendent: 1 x 0,8 cm + transparent enamel



Signet ring LD-GYP-5

Wholesale: 40€ Retail: 100€ Sizes: S (49-52) L (53-56) + transparent enamel Adjustable size



Medal LD-GYP-2

Wholesale: 40€ Retail: 100€ Chain: 50 cm + 3 cm extension Medal: 1,5 × 1 cm + transparent enamel



Small earrings LD-GYP-3

Wholesale: 38€ Retail: 95€ 2,8 × 2 cm + transparent enamel



Chain bracelet LD-GYP-6

Wholesale: 26€ Retail: 65€ Chain: 15,5 cm +2 cm extension





Chain necklace LD-GYP-7

Wholesale: 32€ Retail: 80€ Chain: 39 cm +3 cm extension



Earrings LD-GYP-8

Wholesale: 30€ Retail: 75€ Length: 2,2 cm Width: 1,5 cm



Chain ring LD-GYP-9

Wholesale: 26€ Retail: 65€ Unique size: 52-53 Width: 0,5 cm



Bangle bracelet LD-GYP-10

Wholesale: 54€ Retail: 135€ 6 cm Ø Width: 0,8 cm Adjustable size





Small hoop earrings LD-GYP-11

Wholesale: 32€ Retail: 80€

1,5 cm Ø



Large hoop earrings LD-GYP-12

Wholesale: 36€ Retail: 90€

Hoops:  $3 \times 2,5$  cm



Ring LD-GYP-13

Wholesale: 38€ Retail: 95€ Sizes : S (49-52) L (53-56) Adjustable size

### Niki

For the start of 2022,