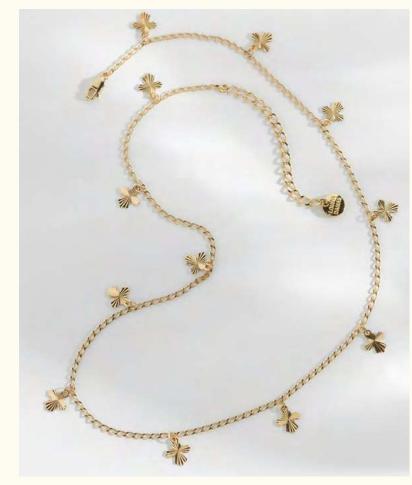

Small earrings LD-GYP-3

Wholesale: 38€ Retail: 95€ 2,8 × 2 cm + transparent enamel

Chain bracelet LD-GYP-6

Wholesale: 26€ Retail: 65€ Chain: 15,5 cm +2 cm extension

Chain necklace LD-GYP-7

Wholesale: 32€ Retail: 80€ Chain: 39 cm +3 cm extension