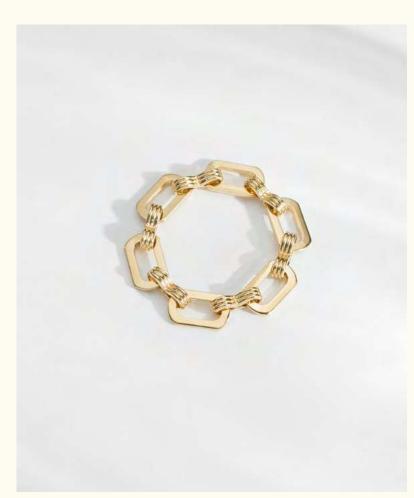

### Jane

Jane, a collection full of freedom, outside the established codes. A spontaneous feminity, delicate and wild, with androgynous accents, which explores all contrasts.

Bangle bracelet LD-JAN-1

Wholesale: 54€ Retail: 135€

6 cm Ø Width: 0,6 cm Adjustable size

Hoop earrings LD-JAN-4

Wholesale: 36€ Retail: 90€

2,5 cm Ø

Medal LD-JAN-2

Wholesale: 42€ Retail: 105€

Chain: 55 cm + 3 cm extension Medal: 2,5 cm Ø

Small hoop earrings LD-JAN-3