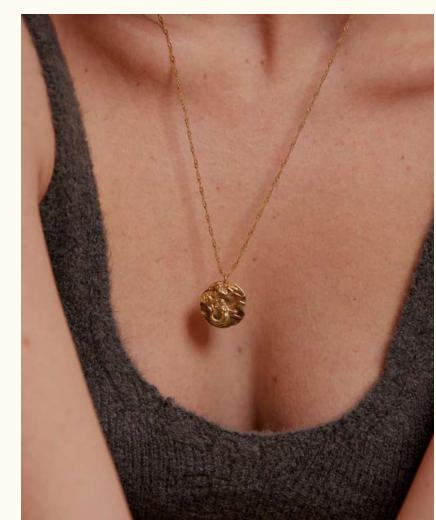

# Gyptis

A sunny collection inspired by the beautiful Marseille. Jewels that seem to be forever chasing the light, yearning for shimmering reflections. A sparkling tribute to this sunny city, a glowing name echoing the legend of its creation.

The jewels are made of brass and tin gilded in 24K fine gold and hand applied transparent enamel.

Pendant necklace LD-GYP-1

Wholesale: 34€ Retail: 85€ Chain: 39 cm + 3 cm extension Pendent: 1 x 0,8 cm + transparent enamel

Signet ring LD-GYP-5

Wholesale: 40€ Retail: 100€ Sizes: S (49-52) L (53-56) + transparent enamel Adjustable size

Medal LD-GYP-2

Wholesale: 40€ Retail: 100€ Chain: 50 cm + 3 cm extension Medal: 1,5 × 1 cm + transparent enamel