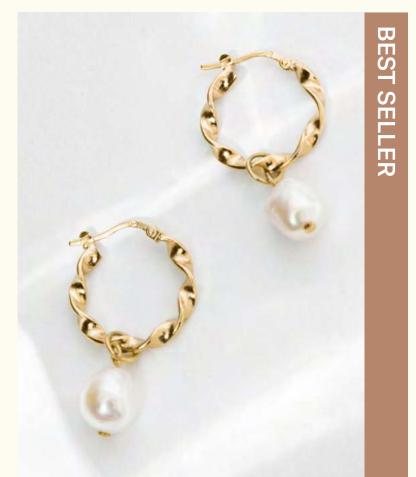

#### Ondine

Enamored, determined, and courageous, this mermaid knows how to take risks to join the one who succeeded in conquering her heart.

The jewels are made of brass and tin gilded with fine 24K gold, adorned with a natural pearl.

Hair clip LD-OND-1

Wholesale: 34€ Retail: 85€

Length: 6 cm

Small pendant necklace LD-OND-21

Wholesale: 28€ Retail: 70€ Length: 45 cm + 3 cm extension Pendant: 1 cm Ø Pearl ≈ 0,4 cm

Seashell earrings LD-OND-23

Wholesale: 22€ Retail: 55€

Hoops: 1,2 cm Ø Medals : 1 cm Ø

Pearl earrings LD-OND-24

Wholesale: 20€ Retail: 50€

Hoops: 1,2 cm Ø Pearls ≈ 0,4 cm