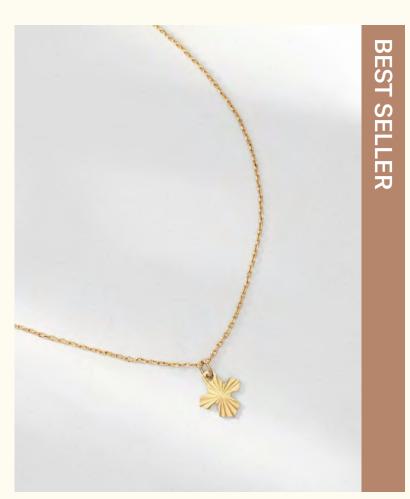

The jewels are made of brass and tin gilded in 24K fine gold and hand applied transparent enamel.

Pendant necklace LD-GYP-1

Wholesale: 34€ Retail: 85€ Chain: 39 cm + 3 cm extension Pendent: 1 x 0,8 cm + transparent enamel