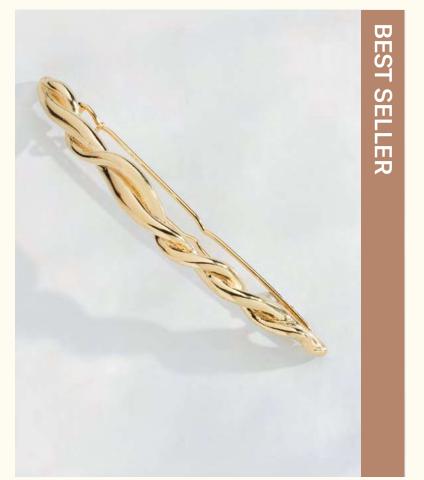

110€ Length: 5,2 cm Frames: 1,4 × 1,2 cm Asymmetric earrings





Large hoop earrings Clip-on large hoop earrings

Wholesale: 42€ Retail: 105€ Length: 5,5 cm Width: 3,2 cm Asymmetric earrings





LD-GEO-6LD-GEO-6bis



Chain bracelet LD-GEO-7

Wholesale: 32€ Retail: 80€ Length: 16 cm Width: 1,3 cm



Chain necklace LD-GEO-8

Wholesale: 40€ Retail: 100€ Length: 40 cm Width: 1,3 cm



Chain ring LD-GEO-9

Wholesale: 30€ Retail: 75€

Unique size: 52-55 Width: 1,3 cm



Small hoop earrings LD-GEO-10

Wholesale: 36€ Retail: 90€ Length: 3,2 cm Width: 3,2 cm





Large hoop earrings LD-GEO-11

Wholesale: 34€ Retail: 85€ Length: 4,2 cm Width: 3,5 cm



Thin ring LD-GEO-12

Wholesale: 26€ Retail: 65€

Adjustable size



Large ring LD-GEO-13

Wholesale: 36€ Retail: 90€ Sizes: S (49-52) L (53-56)



Hair clip LD-GEO-14

Wholesale: 26€ Retail: 65€

Length: 7,5 cm

#### Shéhérazade

With her several facets character, she is elusive. In this collection, our jewels embody a pluralist and mysterious woman, but also free, who never stops living.

















Loving medal LD-SHE-1

Wholesale: 30€ Retail: 75€

Chain: 40 cm + 3 cm extension Pendant: 1 × 1 cm



Enchanting medal LD-SHE-4

Wholesale: 38€ Retail: 95€

Chain: 55 cm + 3 cm extension Pendant: 1,8 cm Ø



Glowing medal LD-SHE-2

Wholesale: 34€ Retail: 85€

Chain: 45 cm + 3 cm extension Pendant: 1,4 cm Ø Swarovski crystal



Delicate medal LD-SHE-3

Wholesale: 36€ Retail: 90€

Chain: 50 cm + 3 cm extension Medal: 2,1 x 1,5 cm



Loving earrings LD-SHE-5

Wholesale: 26€ Retail: 65€

Hoops: 1 cm Ø Pendants: 1 × 1 cm



Glowing sig