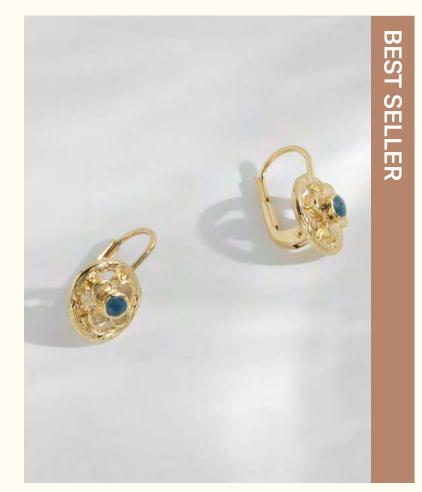

#### Madeleine

Gripping the reigns on her own life, she realizes before anyone that to be a woman is to have power – true power. Such tenacity is rare, but Madeleine shines in this world of shadows.

The jewels are made of brass and tin gilded in 24K fine gold and hand applied bleu enamel.

Chain: 14 cm + 2 cm extension

Pendant necklace LD-MAD-4

Wholesale: 32€ Retail: 80€

Chain: 40 cm Pendant: 1 cm Ø

Earrings LD-MAD-6

Wholesale: 32€ Retail: 80€

1 cm Ø

Ring LD-MAD-8