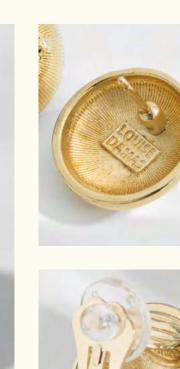

Hair clip LD-OND-1

Wholesale: 34€ Retail: 85€

Length: 6 cm

Small pendant necklace LD-OND-21

Wholesale: 28€ Retail: 70€ Length: 45 cm + 3 cm extension Pendant: 1 cm Ø Pearl ≈ 0,4 cm

Seashell earrings LD-OND-23