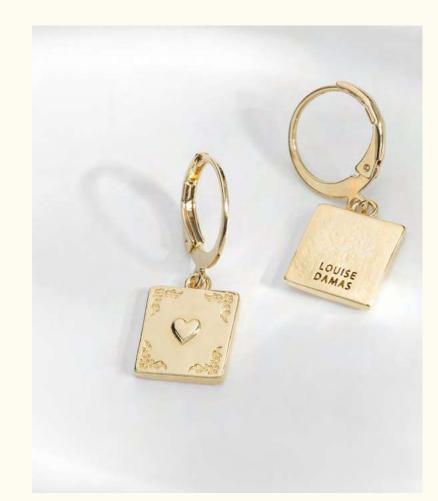

#### Charlotte

Using several identities, she enjoys seducing them to serve her weakest instincts.
Incapable of love, she sees nothing wrong with doing what she wants.

Large necklace LD-CHA-2

Wholesale: 48€ Retail: 120€

Length: 47 cm

Bracelet LD-CHA-3

Wholesale: 36€ Retail: 90€

Chain: 19 cm

Asymmetric earrings LD-CHA-4

Wholesale: 36€ Retail: 90€ Length: 7 cm

Small hoop earrings LD-CHA-5

Wholesale: 32€ Retail: 80€ Hoops: 2 cm Ø

Large hoop earrings LD-CHA-6

Wholesale: 34€ Retail: 85€

Hoops: 3 cm Ø

Small engraved hoop earrings LD-CHA-7

Wholesale: 32€ Retail: 80€ Hoops: 2 cm Ø

Large engraved hoop earrings LD-CHA-8

Wholesale: 34€ Retail: 85€

Hoops: 3 cm Ø

Earrings LD-CHA-9

Wholesale: 28€ Retail: 70€

Length: 2 cm

Ring LD-CHA-10

Wholesale: 36€ Retail: 90€ Sizes: S (50-53) L (53-56)

Pendant necklace LD-CHA-11

Wholesale: 30€ Retail: 75€