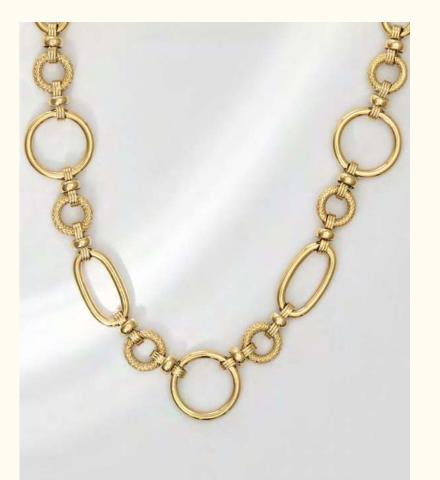

# Gyptis

A sunny collection inspired by the beautiful Marseille. Jewels that seem to be forever chasing the light, yearning for shimmering reflections. A sparkling tribute to this sunny city, a glowing name echoing the legend of its creation.

The jewels are made of brass and tin gilded in 24K fine gold and hand applied transparent enamel.

Pendant necklace LD-GYP-1

Wholesale: 34€ Retail: 85€ Chain: 39 cm + 3 cm extension Pendent: 1 x 0,8 cm + transparent enamel