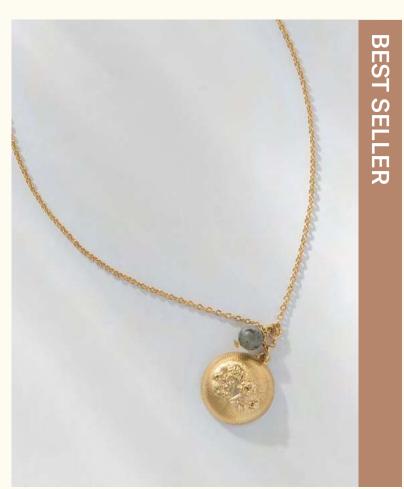

#### Denise

Young and shy woman from the countryside, she's not afraid of anything, expressing her natural authority. One thing leading to another, Denise establishes herself as the lady of the capital.

The jewels are made of brass and tin gilded with fine 24K gold and a semi-precious stone labradorite.

Large earrings LD-DEN-1

Wholesale: 38€ Retail: 95€

Hoops: 3 cm Ø

Bracelet LD-DEN-2

Wholesale: 40€ Retail: 100€ Chain: 19 cm Stone: 0,6 cm Ø Button: 1,7 cm Ø

Pendant necklace LD-DEN-3

Wholesale: 36€ Retail: 90€ Chain: 50 cm Stone: 0,6 cm Ø Button: 1,7 cm Ø

Necklace LD-DEN-4

Wholesale: 50€ Retail: 125€ Chain: 39 cm Stone: 0,6 cm Ø Button: 1,7 cm Ø

Large earrings LD-DEN-7