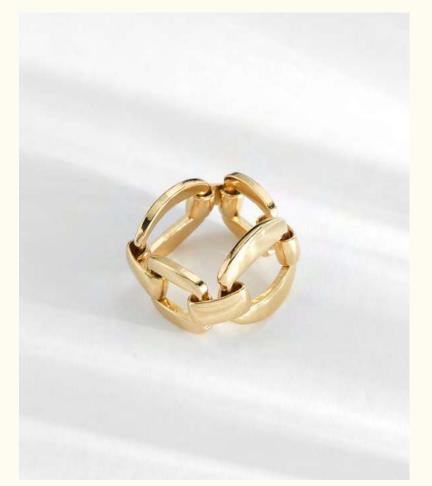

Wholesale: 28€ Retail: 70€

Chain: 14 cm + 2 cm extension Frame: 1,4 × 1,2 cm



Stud earrings LD-GEO-4

Wholesale: 28€ Retail: 70€ Frames: 1,4 × 1,2 cm Asymmetric pattern



Pendant necklace LD-GEO-2

Wholesale: 32€ Retail: 80€ Chain: 42 cm + 3 cm extension Frame: 1,4 × 1,2 cm



Pear ring LD-GEO-3

Wholesale: 34€ Retail: 85€ Frame: 1,4 × 1,2 cm Adjustable size



Long earrings LD-GEO-5

Wholesale: 44€ Retail: 110€ Length: 5,2 cm Frames: 1,4 × 1,2 cm Asymmetric earrings





Large hoop earrings Clip-on large hoop earrings

Wholesale: 42€ Retail: 105€ Length: 5,5 cm Width: 3,2 cm Asymmetric earrings





LD-GEO-6LD-GEO-6bis



Chain bracelet LD-GEO-7

Wholesale: 32€ Retail: 80€ Length: 16 cm Width: 1,3 cm



Chain necklace LD-GEO-8

Wholesale: 40€ Retail: 100€ Length: 40 cm Width: 1,3 cm



Chain ring LD-GEO-9

Wholesale: 30€ Retail: 75€

Unique size: 52-55 Width: 1,3 cm



Small hoop earrings LD-GEO-10

Wholesale: 36€ Retail: 90€ Length: 3,2 cm Width: 3,2 cm





Large hoop earrings LD-GEO-11

Wholesale: 34€ Retail: 85€ Length: 4,2 cm Width: 3,5 cm



Thin ring LD-GEO-12

Wholesale: 26€ Retail: 65€

Adjustable size



Large ring LD-GEO-13

Wholesale: 36€ Retail: 90€ Sizes: S (49-52) L (53-56)



Hair clip LD-GEO-14

Wholesale: 26€ Retail: 65€

Length: 7,5 cm

#### Shéhérazade

With her several facets character, she is elusive. In this collection, our jewels embody a pluralist and mysterious woman, but also free, who never stops living.

















Loving medal LD-SHE-1

Wholesale: 30€ Retail: 75€

Chain: 40 cm + 3 cm extension Pendant: 1 × 1 cm



Enchanting medal LD-