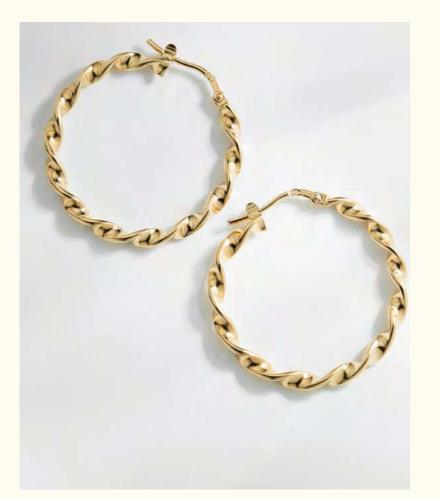

#### Esmeralda

Allowing herself to be carried away by the frenzy of Paris, she dances with the heedlessness of a young girl in the streets of the capital.

Large twisted hoop earrings LD-ESM-3

Wholesale: 30€ Retail: 75€

Hoops: 3 cm Ø

Small twisted hoop earrings LD-ESM-4

Wholesale: 26€ Retail: 65€ Hoops: 2 cm Ø