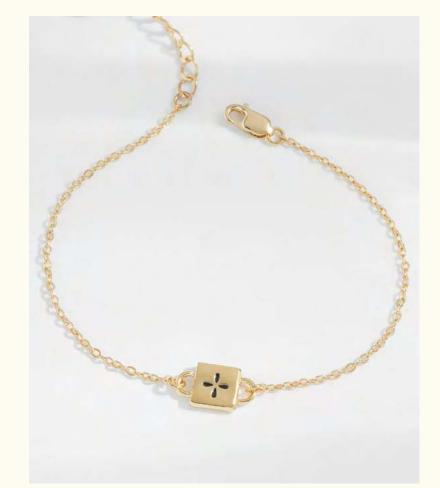

#### Claire

She dreams of a world where she will be happy amidst the sound of her children's laughter and the smiles of the man she loves...

The jewels are made of brass, gilded in 24K fine gold and adorned with little crosses.

Bracelet LD-CLA-1

Wholesale: 20€ Retail: 50€ Length: 14 cm + 2 cm extension

Necklace LD-CLA-2

Wholesale: 26€ Retail: 65€

Chain: 39 cm + 5 cm extension

Pendant necklace LD-CLA-3

Wholesale: 24€ Retail: 60€

Chain: 45 cm