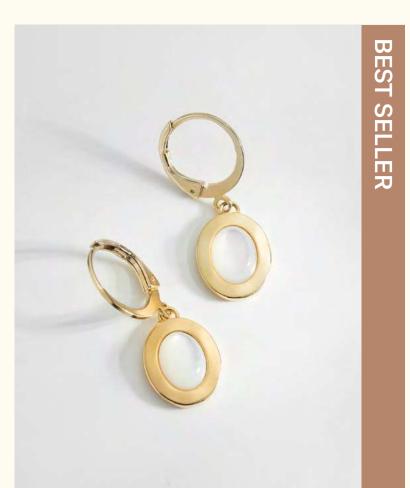

#### Denise

Young and shy woman from the countryside, she's not afraid of anything, expressing her natural authority. One thing leading to another, Denise establishes herself as the lady of the capital.

The jewels are made of brass and tin gilded with fine 24K gold and a semi-precious stone labradorite.

Large earrings LD-DEN-1

Wholesale: 38€ Retail: 95€

Hoops: 3 cm Ø

Bracelet LD-DEN-2

Wholesale: 40€ Retail: 100€ Chain: 19 cm Stone: 0,6 cm Ø Button: 1,7 cm Ø

Wholesale: 42€ Retail: 105€ Length: 6,5 cm Hoops: 3,6 cm Ø Buttons: 1,7 cm Ø

Stud earrings Clip-on stud earrings

Wholesale: 30€ Retail: 75€

Buttons: 1,7 cm Ø

LD-DEN-5LD-DEN-5bis