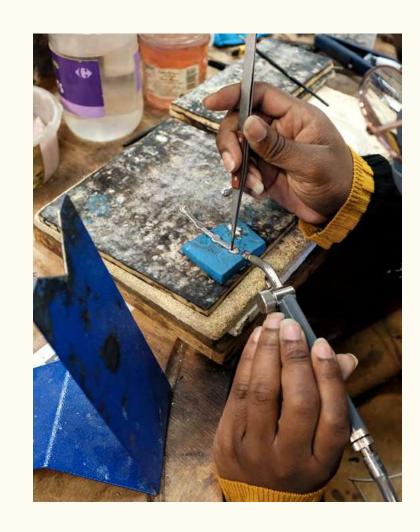

### Jewels made with care

Sketch, model, mold, polishing, weld, gilding, enameling, setting and assembly: all the Louise Damas jewels are handmade, in Paris, from the design to the production of the jewel.

Their so characteristic golden colour is the first thing that comes to the mind when we think about the Louise Damas jewels. They are in tin and brass gilded with 24k gold and don't contain lead, nickel, nor cadmium, for our team's and the ones who wear our jewels' well-being. The clasps and rods are in silver gilded with 24k gold, for optimum comfort and to avoid any risk of allergy.

The Louise Damas hallmark is a care about details at the heart of the creation, but also comfortable jewels conceived to be worn everyday. The jewels are thought up and examined from every angle: they are conceived to be elegant from behind but also full-face. Refined pieces coming from the most meticulous work.