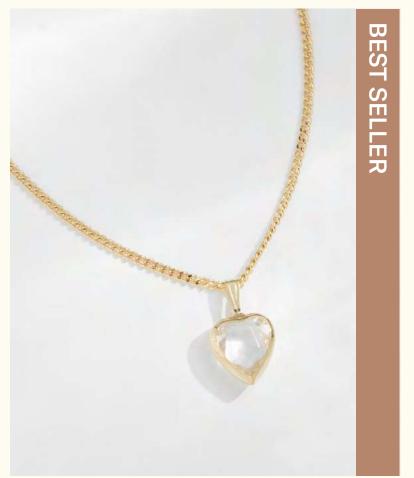

2 cm Ø Heart: 1 cm

Ametyst-colored pendant necklace LD-NIK-4A

Wholesale: 30€ Retail: 75€

Chain: 40 cm + 3 cm extension Heart: 1 cm

Crystal-colored hoops earrings LD-NIK-3C

Wholesale: 36€ Retail: 90€ Hoops: 2 cm Ø Heart: 1 cm

Crystal-colored pendant necklace LD-NIK-4C

Wholesale: 30€ Retail: 75€ Chain: 40 cm + 3 cm extension Heart: 1 cm