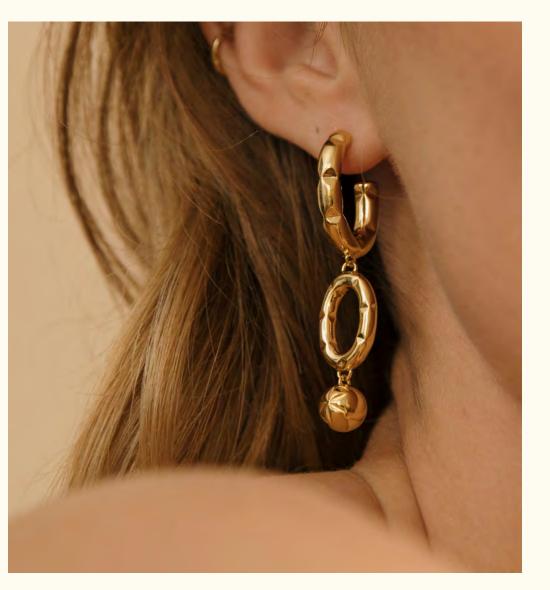

#### Denise

Young and shy woman from the countryside, she's not afraid of anything, expressing her natural authority. One thing leading to another, Denise establishes herself as the lady of the capital.

The jewels are made of brass and tin gilded with fine 24K gold and a semi-precious stone labradorite.

Large earrings LD-DEN-1

Wholesale: 38€ Retail: 95€

Hoops: 3 cm Ø

Bracelet LD-DEN-2

Wholesale: 40€ Retail: 100€ Chain: 19 cm Stone: 0,6 cm Ø Button: 1,7 cm Ø

Pendant necklace LD-DEN-3

Wholesale: 36€ Retail: 90€ Chain: 50 cm Stone: 0,6 cm Ø Button: 1,7 cm Ø

Necklace LD-DEN-4

Wholesale: 50€ Retail: 125€ Chain: 39 cm Stone: 0,6 cm Ø Button: 1,7 cm Ø

Large earrings LD-DEN-7

Wholesale: 42€ Retail: 105€ Length: 6,5 cm Hoops: 3,6 cm Ø Buttons: 1,7 cm Ø

Stud earrings Clip-on stud earrings

Wholesale: 30€ Retail: 75€

Buttons: 1,7 cm Ø

LD-DEN-5LD-DEN-5bis