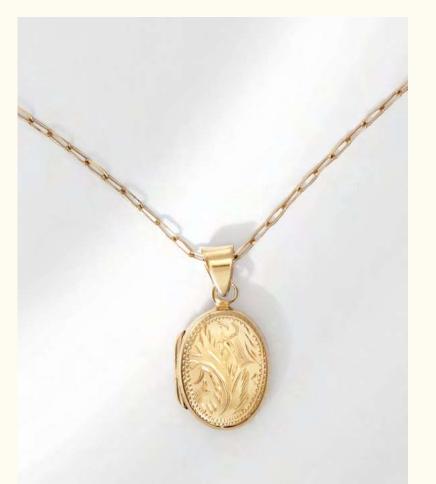

### Jane

Jane, a collection full of freedom, outside the established codes. A spontaneous feminity, delicate and wild, with androgynous accents, which explores all contrasts.

Bangle bracelet LD-JAN-1

Wholesale: 54€ Retail: 135€

6 cm Ø Width: 0,6 cm Adjustable size

Hoop earrings LD-JAN-4

Wholesale: 36€ Retail: 90€

2,5 cm Ø

Medal LD-JAN-2

Wholesale: 42€ Retail: 105€

Chain: 55 cm + 3 cm extension Medal: 2,5 cm Ø

Small hoop earrings LD-JAN-3