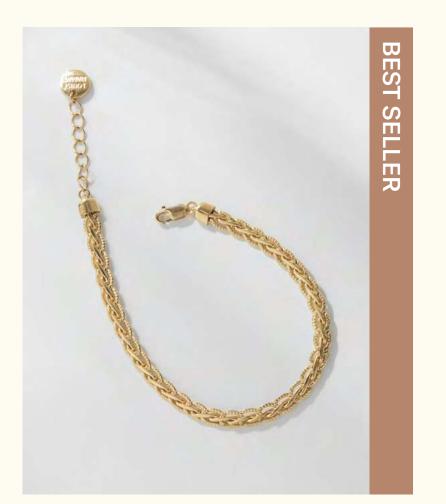

The jewels are made of brass and tin gilded with fine 24K gold and a semi-precious stone labradorite.

Large earrings LD-DEN-1

Wholesale: 38€ Retail: 95€

Hoops: 3 cm Ø

Bracelet LD-DEN-2

Wholesale: 40€ Retail: 100€ Chain: 19 cm Stone: 0,6 cm Ø Button: 1,7 cm Ø

Pendant necklace LD-DEN-3

Wholesale: 36€ Retail: 90€ Chain: 50 cm Stone: 0,6 cm Ø Button: 1,7 cm Ø

Necklace LD-DEN-4

Wholesale: 50€ Retail: 125€ Chain: 39 cm Stone: 0,6 cm Ø Button: 1,7 cm Ø

Large earrings LD-DEN-7