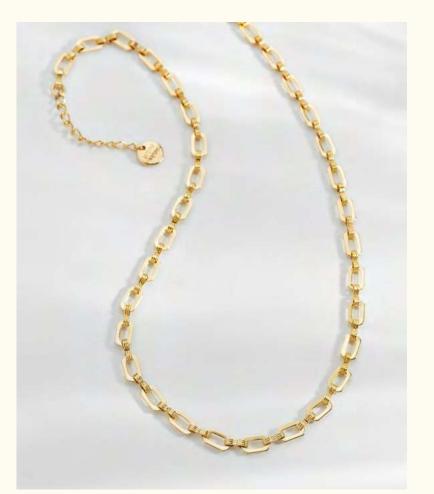

er chasing the light, yearning for shimmering reflections. A sparkling tribute to this sunny city, a glowing name echoing the legend of its creation.













The jewels are made of brass and tin gilded in 24K fine gold and hand applied transparent enamel.





Pendant necklace LD-GYP-1

Wholesale: 34€ Retail: 85€ Chain: 39 cm + 3 cm extension Pendent: 1 x 0,8 cm + transparent enamel



Signet ring LD-GYP-5

Wholesale: 40€ Retail: 100€ Sizes: S (49-52) L (53-56) + transparent enamel Adjustable size



Medal LD-GYP-2

Wholesale: 40€ Retail: 100€ Chain: 50 cm + 3 cm extension Medal: 1,5 × 1 cm + transparent enamel



Small earrings LD-GYP-3

Wholesale: 38€ Retail: 95€ 2,8 × 2 cm + transparent enamel



Chain bracelet LD-GYP-6

Wholesale: 26€ Retail: 65€ Chain: 15,5 cm +2 cm extension





Chain necklace LD-GYP-7

Wholesale: 32€ Retail: 80€ Chain: 39 cm +3 cm extension



Earrings LD-GYP-8

Wholesale: 30€ Retail: 75€ Length: 2,2 cm Width: 1,5 cm



Chain ring LD-GYP-9

Wholesale: 26€ Retail: 65€ Unique size: 52-53 Width: 0,5 cm



Bangle bracelet LD-GYP-10

Wholesale: 54€ Retail: 135€ 6 cm Ø Width: 0,8 cm Adjustable size





Small hoop earrings LD-GYP-11

Wholesale: 32€ Retail: 80€

1,5 cm Ø



Large hoop earrings LD-GYP-12

Wholesale: 36€ Retail: 90€

Hoops:  $3 \times 2,5$  cm



Ring LD-GYP-13

Wholesale: 38€ Retail: 95€ Sizes : S (49-52) L (53-56) Adjustable size

### Niki

For the start of 2022, one of our iconic collections is making its big comeback.
Crystal or Ametyst... it's love at first sight guaranteed!









Amethyst-colored hoops earrings LD-NIK-3A

Whole