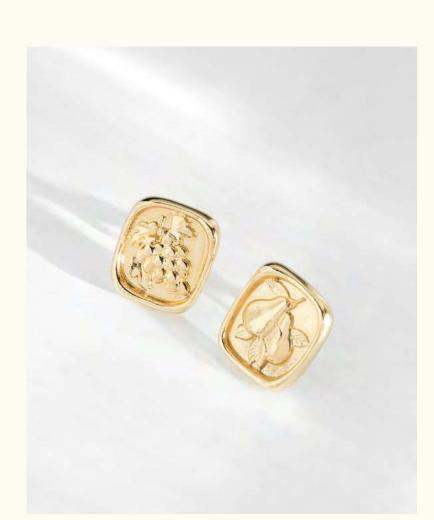

Wholesale: 28€ Retail: 70€

Chain: 14 cm + 2 cm extension Frame: 1,4 × 1,2 cm

Stud earrings LD-GEO-4

Wholesale: 28€ Retail: 70€ Frames: 1,4 × 1,2 cm Asymmetric pattern

Pendant necklace LD-GEO-2

Wholesale: 32€ Retail: 80€ Chain: 42 cm + 3 cm extension Frame: 1,4 × 1,2 cm

Pear ring LD-GEO-3

Wholesale: 34€ Retail: 85€ Frame: 1,4 × 1,2 cm Adjustable size

Long earrings LD-GEO-5

Wholesale: 44€ Retail: 110€ Length: 5,2 cm Frames: 1,4 × 1,2 cm Asymmetric earrings

Large hoop earrings Clip-on large hoop earrings